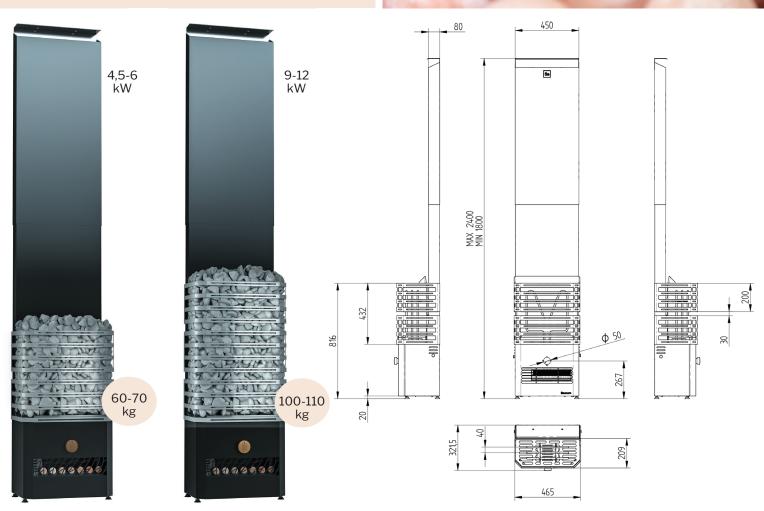

Output 4,5 / 6 / 9 / 12 kW

4-6/5-9/8-14/12-16 m<sup>3</sup>

Amount of stones 60-110 kg Size of stones 5 - 10 cm

Height 1800 -2400 mm

Depth 324 mm Width 460 mm

Different airflow speeds 3 Weight 40 kg