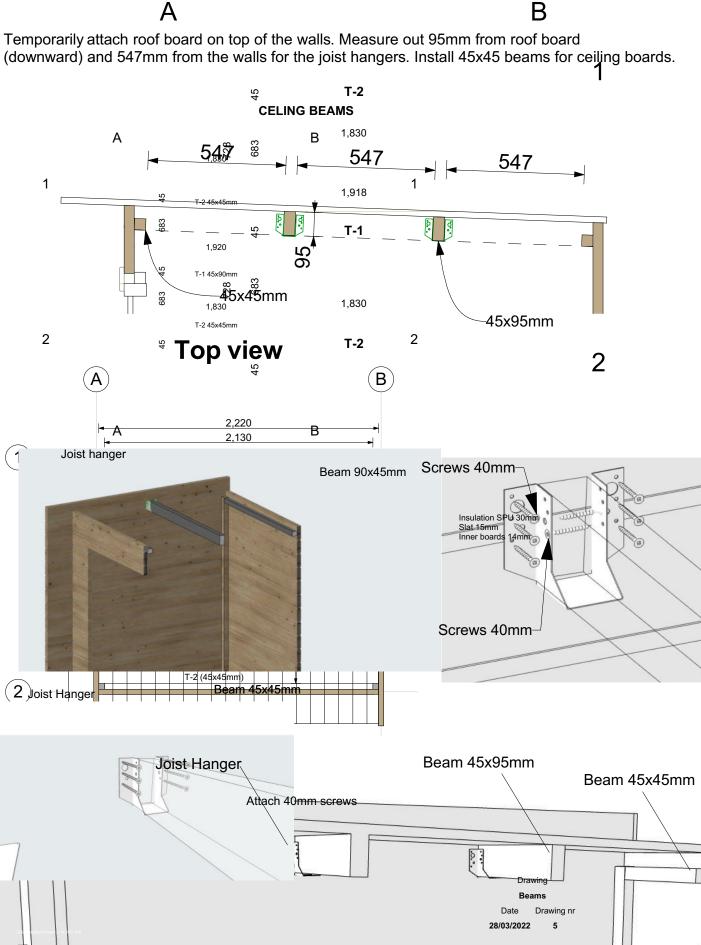

7.2  | m2   |  |  |  |
| EPDM GLUE 1.6L                        |             | 1.6  | L    |  |  |  |
| EPDM QUICKPRIME GLUE (LITTLE CONTAINE | R)          |      | 1    |  |  |  |
| EPDM SPLICE TAPE                      |             |      | 2250 |  |  |  |
| PAINT ROLLER                          |             |      | 1    |  |  |  |
|                                       |             |      |      |  |  |  |
| METAL ROOFING SHEET 2218mm            | a           |      | 1    |  |  |  |
| METAL ROOFING SHEET 68mm width        | a<br>b<br>b | 2320 | 1    |  |  |  |
| METAL ROOFING SHEET 68mm width        |             | 2350 | 2    |  |  |  |









#### PATIO XS

## **Wall Layouts**

Fix every wall log vertically with 180mm screws

ŀ





# Ceiling beams and joist hanger

PATIO XS













### **Door and windows**

- 1. Fix the door and windows to the frame.
- 2. Remove Glass from the door to make the installation easier
- 3. Lift the door/ window in place

4. Fix the door/ window frame to the log wall with 70mm screws. (Will be covered with moulding)



4. Fix the door/ window frame to the log wall with 70mm screws. (Will be covered with moulding)

## Outer lining boards







\*Use 3x40mm screws and battery drill to attach corner mouldings and door mouldings \*Cut vertical corner mouldings to lenght













To install ventilation louvre and ventilation grid use saw or diamond drill bit.





Ventilation louvre wood

Ventilation grid



### EPDM roof cover



#### **SAFETY FIRTS!**

IT IS RECOMMENDED TO USE GLOVES, SAFETY GLASSES AND RESPIRATOR WHEN APPLYI