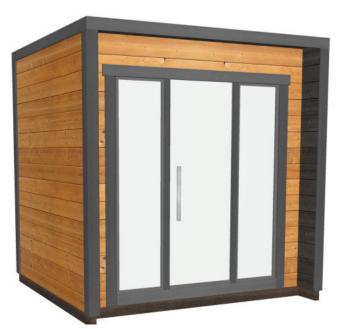

# Patio XS Sauna







2,300 2,220 Т 1,820 2,150 



Patio XS Installation Manual

| PATIO XS |                 |                     |        |     |  |  |
|----------|-----------------|---------------------|--------|-----|--|--|
| Marking  |                 | Note                | Lenght | pcs |  |  |
| 01       | 40x146 WALL LOG |                     | 2220   | 16  |  |  |
| EXTRA    | 40x146 WALL LOG |                     | 2220   | 1   |  |  |
| 01B      | 40x146 WALL LOG | Width (drawing)     | 2220   | 1   |  |  |
| 01C      | 40x146 WALL LOG | Width 68 (drawing)  | 2220   | 1   |  |  |
| 01D      | 40x146 WALL LOG | Cutout (drawing)    | 2220   | 1   |  |  |
| 01E      | 40x146 WALL LOG | Cutout (drawing)    | 2220   | 1   |  |  |
| 01F      | 40x146 WALL LOG | Width 30 (drawing)  | 2220   | 1   |  |