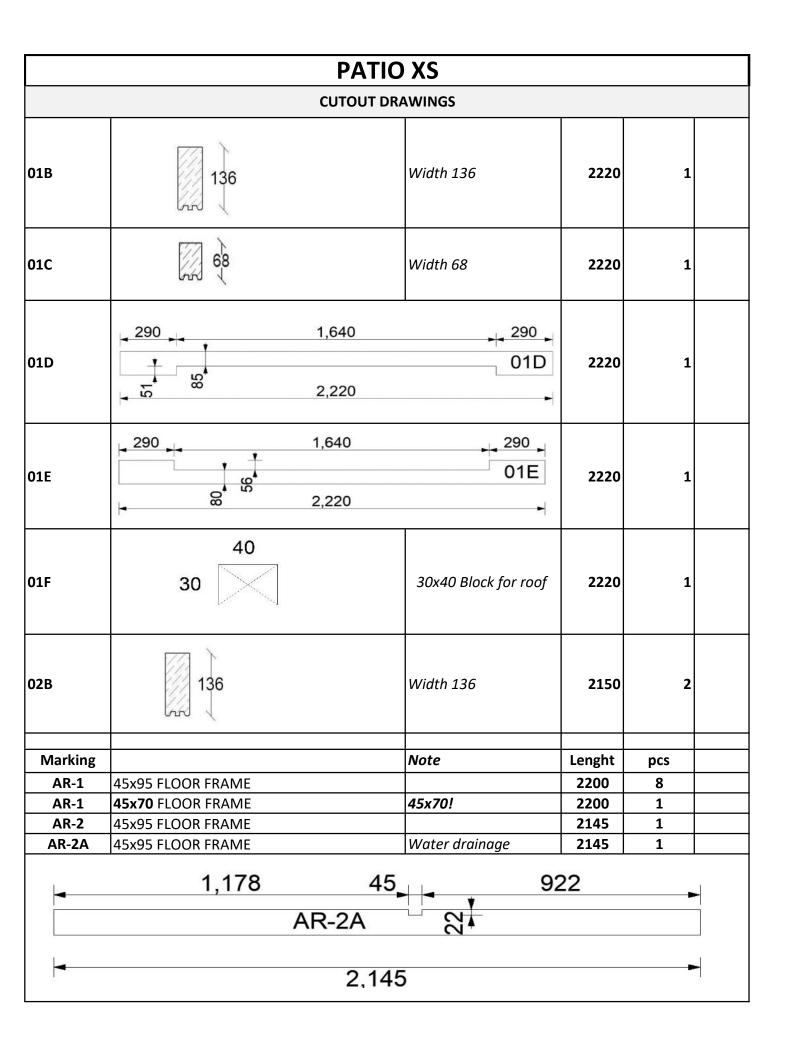

# Patio XS Sauna

2,300 2,220 Т 1,820 2,150 

Patio XS Installation Manual

| PATIO XS |                 |                     |        |     |  |  |
|----------|-----------------|---------------------|--------|-----|--|--|
| Marking  |                 | Note                | Lenght | pcs |  |  |
| 01       | 40x146 WALL LOG |                     | 2220   | 16  |  |  |
| EXTRA    | 40x146 WALL LOG |                     | 2220   | 1   |  |  |
| 01B      | 40x146 WALL LOG | Width (drawing)     | 2220   | 1   |  |  |
| 01C      | 40x146 WALL LOG | Width 68 (drawing)  | 2220   | 1   |  |  |
| 01D      | 40x146 WALL LOG | Cutout (drawing)    | 2220   | 1   |  |  |
| 01E      | 40x146 WALL LOG | Cutout (drawing)    | 2220   | 1   |  |  |
| 01F      | 40x146 WALL LOG | Width 30 (drawing)  | 2220   | 1   |  |  |
| 02       | 40x146 WALL LOG |                     | 2150   | 32  |  |  |
| 02B      | 40x146 WALL LOG | Width 136 (drawing) | 2150   | 2   |  |  |
| 03       | 40x146 WALL LOG |                     | 290    | 26  |  |  |
|          |                 |                     |        |     |  |  |
| - AA     | HAMMER BLOCK    |                     |        | 2   |  |  |