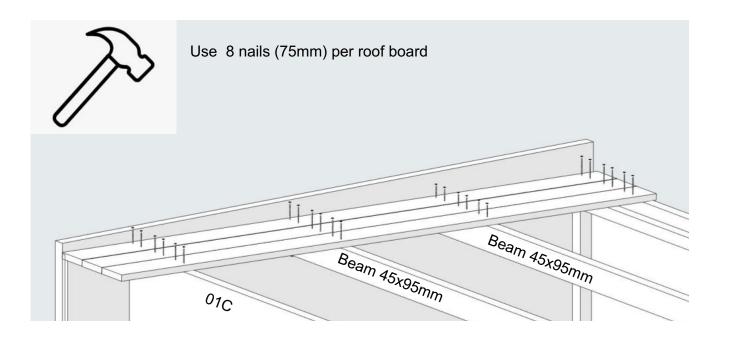

|      | PATIO XS                 |             |      |      |  |  |  |
|------|--------------------------|-------------|------|------|--|--|--|
| KL-1 | 24x120 ROOF BOARD        |             | 2173 | 20+2 |  |  |  |
| PL-1 | 24x120 FLOOR BOARD       |             | 892  | 40+2 |  |  |  |
|      |                          |             |      |      |  |  |  |
| P-1  | 45X45 CORNER POST        | Cut in site | 2230 | 2    |  |  |  |
| P-2  | 45X45 CORNER POST        | Cut in site | 2165 | 2    |  |  |  |
| UR-1 | 45x45 DOOR/ WINDOW FRAME |             | 1950 | 2    |  |  |  |
| T-2  | 45x45 BEAM               |             | 2130 | 2    |  |  |  |
| UR-2 | 45x45 DOOR/ WINDOW FRAME |             | 1620 | 2    |  |  |  |
|      |                          |             |      |      |  |  |  |
| T-1  | 45x95 BEAM               | 45x95!      | 2215 | 2    |  |  |  |