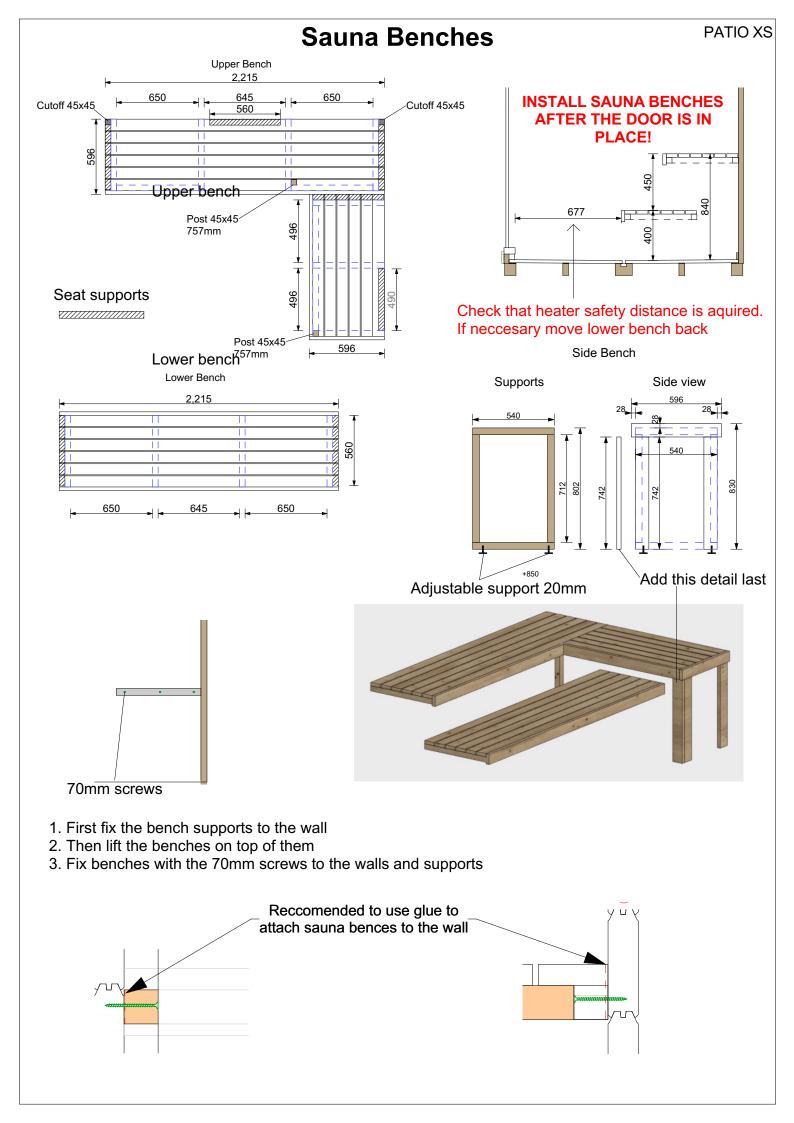

a<br>b<br>b | 2320 | 1    |  |  |  |
| METAL ROOFING SHEET 68mm width        |             | 2350 | 2    |  |  |  |









#### PATIO XS

## **Wall Layouts**

Fix every wall log vertically with 180mm screws

ŀ





# Ceiling beams and joist hanger

PATIO XS













### **Door and windows**

- 1. Fix the door and windows to the frame.
- 2. Remove Glass from the door to make the installation easier
- 3. Lift the door/ window in place

4. Fix the door/ window frame to the log wall with 70mm screws. (Will be covered with moulding)



4. Fix the door/ window frame to the log wall with 70mm screws. (Will be covered with moulding)

## Outer lining boards







\*Use 3x40mm screws and battery drill to attach corner mouldings and door mouldings \*Cut vertical corner mouldings to lenght













To install ventilation louvre and ventilation grid use saw or diamond drill bit.





Ventilation louvre wood

Ventilation grid



### EPDM roof cover



#### **SAFETY FIRTS!**

IT IS RECOMMENDED TO USE GLOVES, SAFETY GLASSES AND RESPIRATOR WHEN APPLYING THE GLUE. ALSO APPLYING OF THE GLUE SHOULD BE DONE IN WELL VENTILATED AREA OR OUTSIDE!

- 1. Clean the roof surface from dirt, dust, ice , snow etc...
- 2. Check for defects before installing the roof cover.
- 3. Put the rubber roof cover in position and check for correct overhang.
- 4. Fold or roll the rubber roof cover and start applying the glue.
- 5. Apply the glue on the roof surface and on the rubber.
- 6. Wait until the glue is "Touch dry". (Nothing happens when the waiting time is too long)

7. Roll or fold the rubber roo