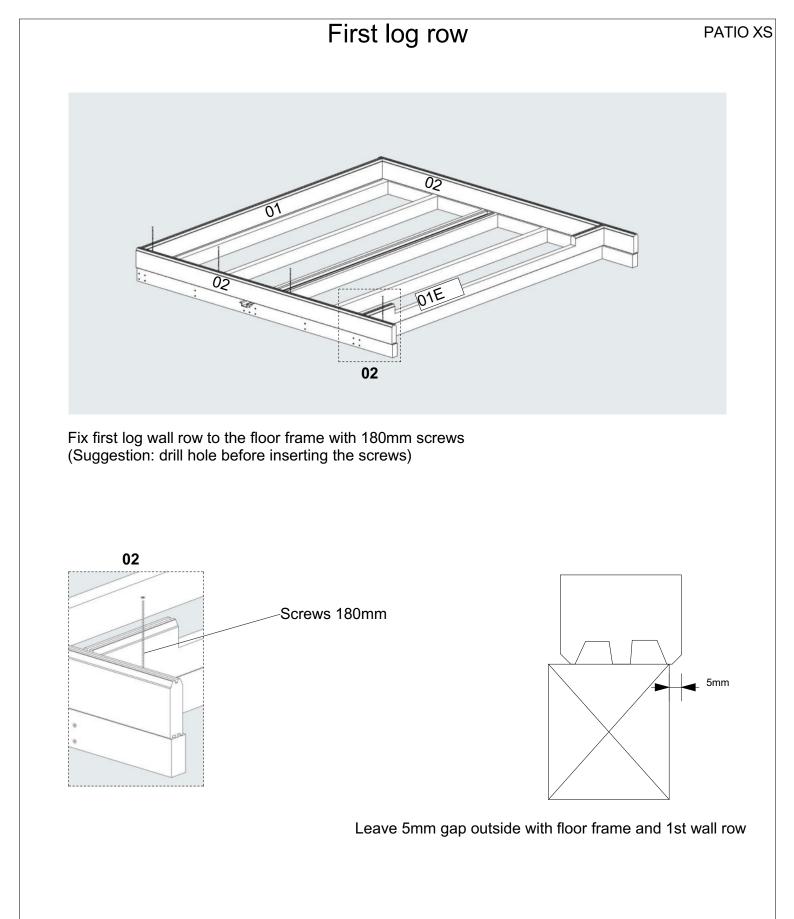

|  |
| SCREWS FOR ROOF DETAILS               |             |      | 50   |  |  |  |
| EPDM ROOF COVER 2.37x3.05m            |             | 7.2  | m2   |  |  |  |
| EPDM GLUE 1.6L                        |             | 1.6  | L    |  |  |  |
| EPDM QUICKPRIME GLUE (LITTLE CONTAINE | R)          |      | 1    |  |  |  |
| EPDM SPLICE TAPE                      |             |      | 2250 |  |  |  |
| PAINT ROLLER                          |             |      | 1    |  |  |  |
|                                       |             |      |      |  |  |  |
| METAL ROOFING SHEET 2218mm            | a           |      | 1    |  |  |  |
| METAL ROOFING SHEET 68mm width        | a<br>b<br>b | 2320 | 1    |  |  |  |
| METAL ROOFING SHEET 68mm width        |             | 2350 | 2    |  |  |  |









#### PATIO XS

## **Wall Layouts**

Fix every wall log vertically with 180mm screws

ŀ





# Ceiling beams and joist hanger

PATIO XS













### **Door and windows**

- 1. Fix the door and windows to the frame.
- 2. Remove Glass from the door to make the installation easier
- 3. Lift the door/ window in place

4. Fix the door/ window frame to the log wall with 70mm screws. (Will be covered with moulding)



4. Fix the door/ window frame to the log wall with 70mm screws. (Will be covered with moulding)

## Outer lining boards







\*Use 3x40mm screws and battery drill to attach corner mouldings and door mouldings \*Cut vertical corner mouldings to lenght













To install ventilation louvre and ventilation grid use saw or diamond drill bit.





Ventilation louvre wood

V