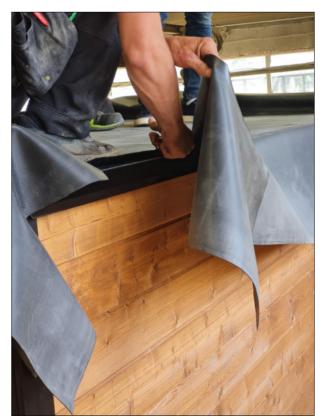

7. Roll or fold the rubber roof cover in place, avoid air bubbles and wrinkles on the roof surface. Smoothen the roof cover with a broom or brush.

8. When the rubber roof cover is in place, cut the excess rubber.