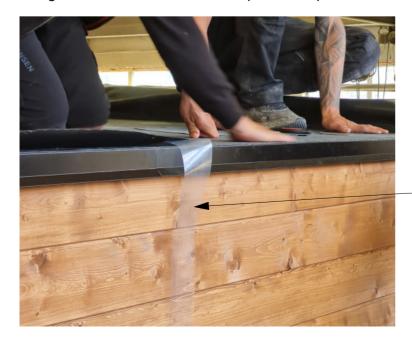

#### Back metal profile and rubber roof cover:

Remove the top side of the splice tape and apply the glued rubber roof cover on top of the tape

-Remove the top side of tape