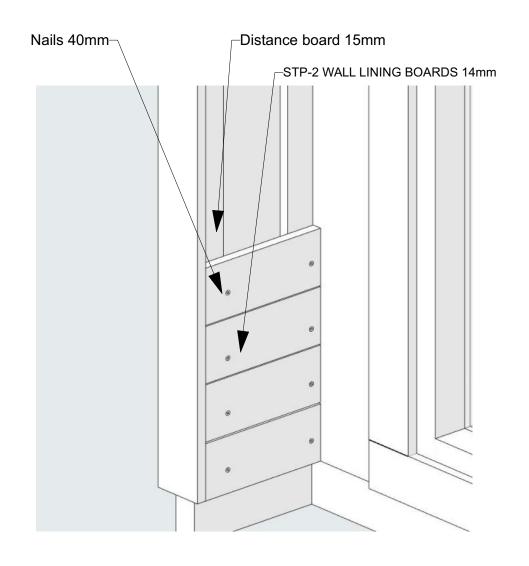

## Outer lining boards

\*Use 3x40mm screws and battery drill to attach corner mouldings and door mouldings \*Cut vertical corner mouldings to lenght

To install ventilation louvre and ventilation grid use saw or diamond drill bit.