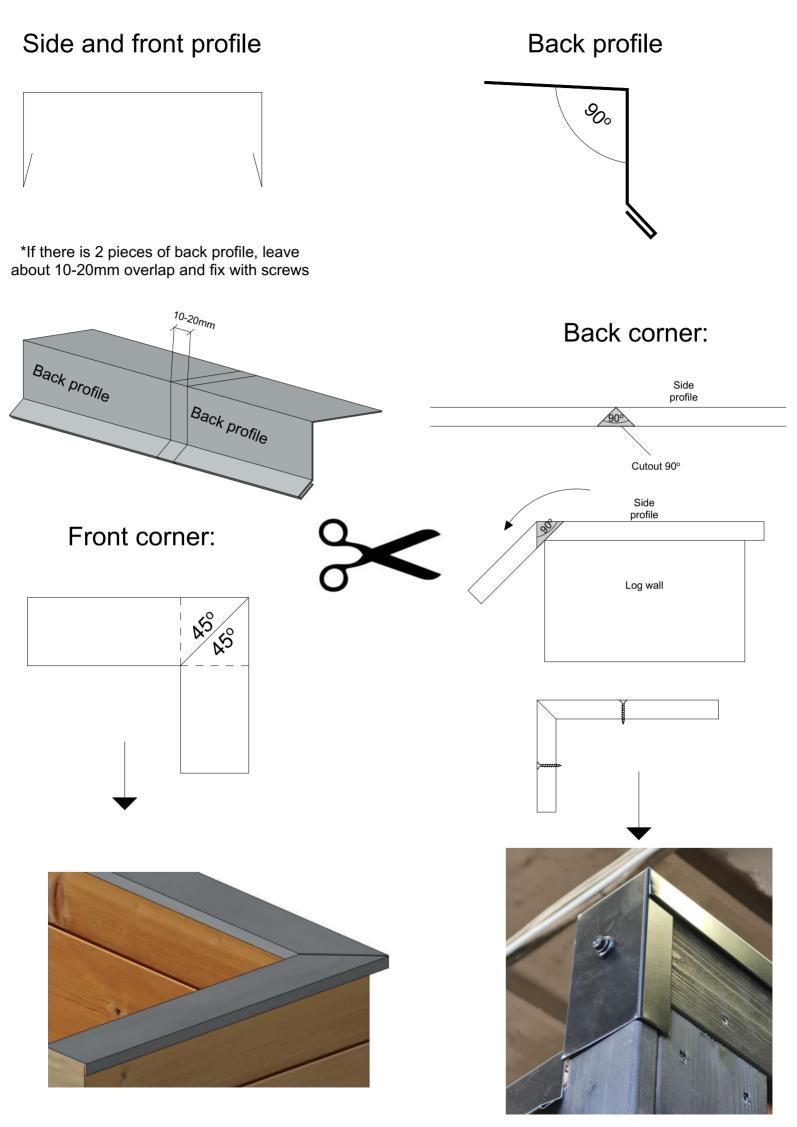

fects before installing the roof cover.
- 3. Put the rubber roof cover in position and check for correct overhang.
- 4. Fold or roll the rubber roof cover and start applying the glue.
- 5. Apply the glue on the roof surface and on the rubber.
- 6. Wait until the glue is "Touch dry". (Nothing happens when the waiting time is too long)

7. Roll or fold the rubber roof cover in place, avoid air bubbles and wrinkles on the roof surface. Smoothen the roof cover with a broom or brush.

8. When the rubber roof cover is in place, cut the excess rubber.





5.



8.



### EPDM roof cover

#### Back metal profile and rubber roof cover:





Remove the top side of the splice tape and apply the glued rubber roof cover on top of the tape



-Remove the top side of tape

## Patio metal roof profiles