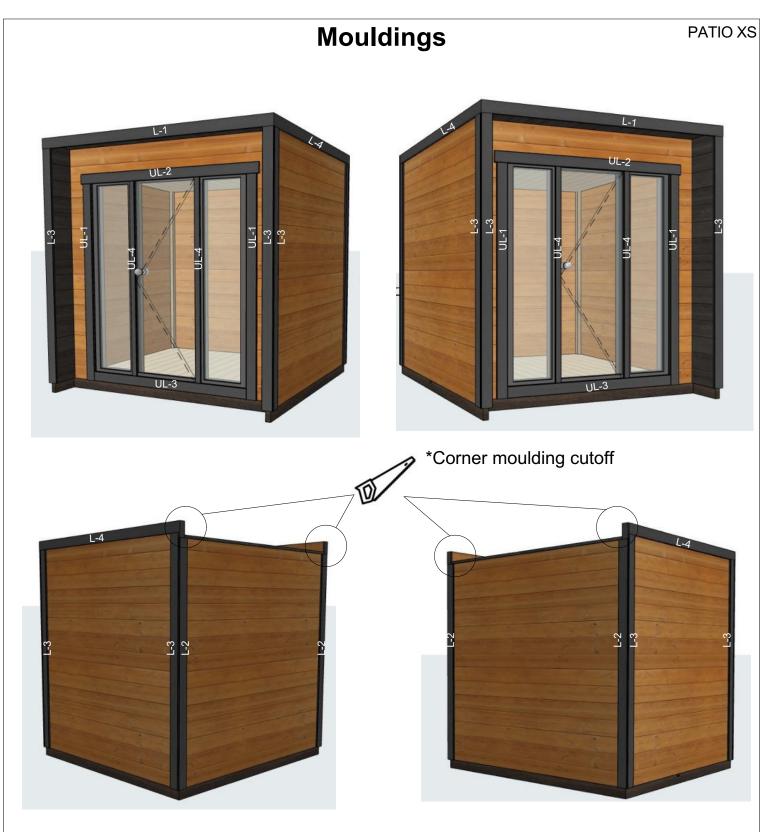

## Outer lining boards

\*Use 3x40mm screws and battery drill to attach corner mouldings and door mouldings \*Cut vertical corner mouldings to lenght

To install ventilation louvre and ventilation grid use saw or diamond drill bit.