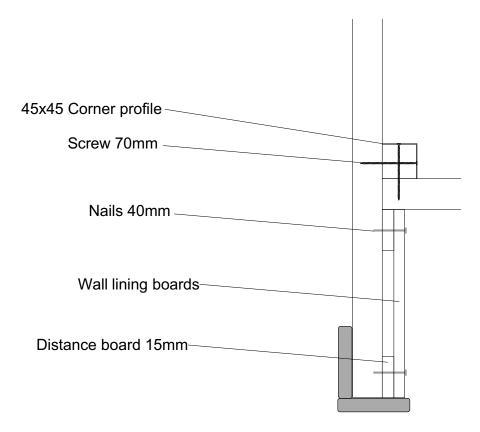

## Outer lining boards

\*Use 3x40mm screws and battery drill to attach corner mouldings and door mouldings \*Cut vertical corner mouldings to lenght

To install ventilation louvre and ventilation grid use saw or diamond drill bit.