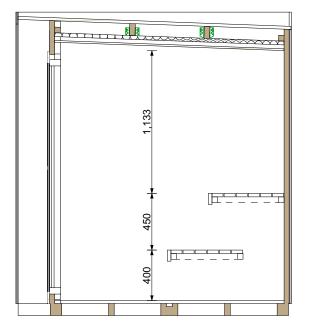

# Patio XS Sauna







2,300 2,220 Т 1,820 2,150 



Patio XS Installation Manual

| PATIO XS |                 |                     |        |     |  |  |
|----------|-----------------|---------------------|--------|-----|--|--|
| Marking  |                 | Note                | Lenght | pcs |  |  |
| 01       | 40x146 WALL LOG |                     | 2220   | 16  |  |  |
| EXTRA    | 40x146 WALL LOG |                     | 2220   | 1   |  |  |
| 01B      | 40x146 WALL LOG | Width (drawing)     | 2220   | 1   |  |  |
| 01C      | 40x146 WALL LOG | Width 68 (drawing)  | 2220   | 1   |  |  |
| 01D      | 40x146 WALL LOG | Cutout (drawing)    | 2220   | 1   |  |  |
| 01E      | 40x146 WALL LOG | Cutout (drawing)    | 2220   | 1   |  |  |
| 01F      | 40x146 WALL LOG | Width 30 (drawing)  | 2220   | 1   |  |  |
| 02       | 40x146 WALL LOG