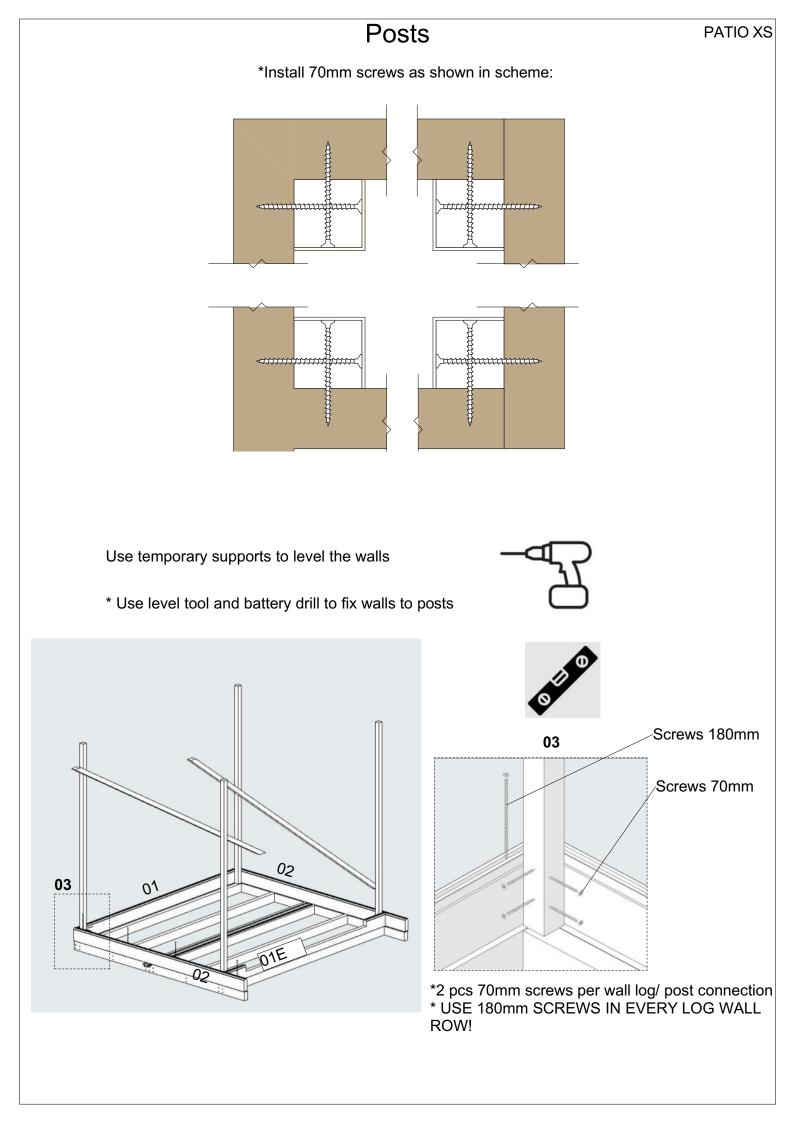

|
| SCREWS FOR ROOF DETAILS               |             |      | 50   |  |  |  |
| EPDM ROOF COVER 2.37x3.05m            |             | 7.2  | m2   |  |  |  |
| EPDM GLUE 1.6L                        |             | 1.6  | L    |  |  |  |
| EPDM QUICKPRIME GLUE (LITTLE CONTAINE | R)          |      | 1    |  |  |  |
| EPDM SPLICE TAPE                      |             |      | 2250 |  |  |  |
| PAINT ROLLER                          |             |      | 1    |  |  |  |
|                                       |             |      |      |  |  |  |
| METAL ROOFING SHEET 2218mm            | a           |      | 1    |  |  |  |
| METAL ROOFING SHEET 68mm width        | a<br>b<br>b | 2320 | 1    |  |  |  |
| METAL ROOFING SHEET 68mm width        |             | 2350 | 2    |  |  |  |









#### PATIO XS

## **Wall Layouts**

Fix every wall log vertically with 180mm screws

ŀ





# Ceiling beams and joist hanger

PATIO XS













### **Door and windows**

- 1. Fix the door and windows to the frame.
- 2. Remove Glass from the door to make the installation easier
- 3. Lift the door/ window in place

4. Fix the door/ window frame to the log wall with 70mm screws. (Will be covered with moulding)



4. Fix the door/ window frame to the log wall with 70mm screws. (Will be covered with moulding)

## Outer lining boards







\*Use 3x40mm screws and battery drill to attach corner mouldings and door mouldings \*Cut vertical corner mouldings to lenght













To install ventilation louvre and ventilation grid use saw or diamond drill bit.





Ventilation louvre wood

Ven