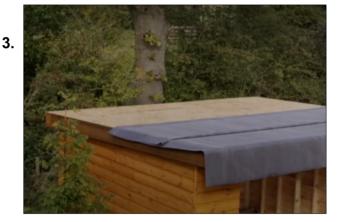

#### **SAFETY FIRTS!**

IT IS RECOMMENDED TO USE GLOVES, SAFETY GLASSES AND RESPIRATOR WHEN APPLYING THE GLUE. ALSO APPLYING OF THE GLUE SHOULD BE DONE IN WELL VENTILATED AREA OR OUTSIDE!

- 1. Clean the roof surface from dirt, dust, ice , snow etc...
- 2. Check for defects before installing the roof cover.
- 3. Put the rubber roof cover in position and check for correct overhang.
- 4. Fold or roll the rubber roof cover and start applying the glue.
- 5. Apply the glue on the roof surface and on the rubber.
- 6. Wait until the glue is "Touch dry". (Nothing happens when the waiting time is too long)

7. Roll or fold the rubber roof cover in place, avoid air bubbles and wrinkles on the roof surface. Smoothen the roof cover with a broom or brush.

8. When the rubber roof cover is in place, cut the excess rubber.