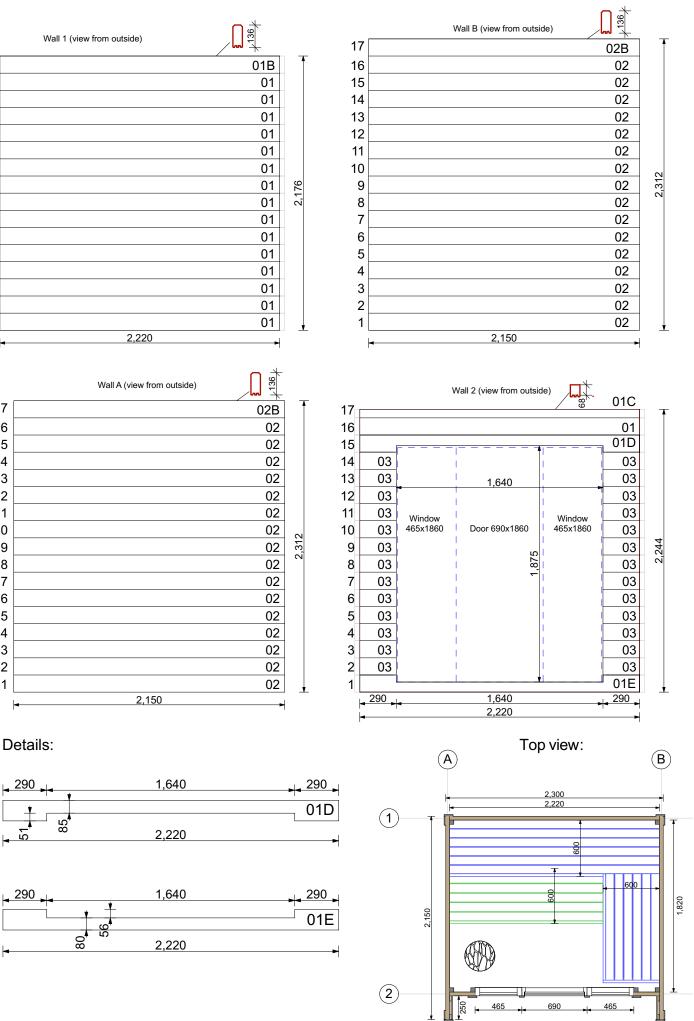

OOF COVER 2.37x3.05m            |             | 7.2  | m2   |  |  |  |
| EPDM GLUE 1.6L                        |             | 1.6  | L    |  |  |  |
| EPDM QUICKPRIME GLUE (LITTLE CONTAINE | R)          |      | 1    |  |  |  |
| EPDM SPLICE TAPE                      |             |      | 2250 |  |  |  |
| PAINT ROLLER                          |             |      | 1    |  |  |  |
|                                       |             |      |      |  |  |  |
| METAL ROOFING SHEET 2218mm            | a           |      | 1    |  |  |  |
| METAL ROOFING SHEET 68mm width        | a<br>b<br>b | 2320 | 1    |  |  |  |
| METAL ROOFING SHEET 68mm width        |             | 2350 | 2    |  |  |  |









#### PATIO XS

## **Wall Layouts**

Fix every wall log vertically with 180mm screws

ŀ





# Ceiling beams and joist hanger

PATIO XS













### **Door and windows**

- 1. Fix the door and windows to the frame.
- 2. Remove Glass from the door to make the installation easier
- 3. Lift the door/ window in place

4. Fix the door/ window frame to the log wall with 70mm screws. (Will be covered with moulding)



4. Fix the door/ window frame to the log wall with 70mm screws. (Will be covered with moulding)

## Outer lining boards







\*Use 3x40mm screws and battery drill to attach corner mouldings and door mouldings \*Cut vertical corner mouldings to lenght













To install ventilation louvre and ventilation grid use saw or diamond drill bit.





Ventilation louvre wood

Ventilation grid



### EPDM roof cover



#### **SAFETY FIRTS!**

IT IS RECOMMENDED TO USE G