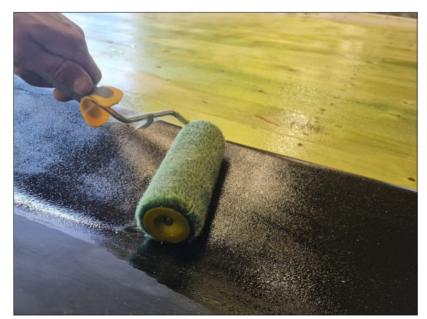

#### **SAFETY FIRTS!**

IT IS RECOMMENDED TO USE GLOVES, SAFETY GLASSES AND RESPIRATOR WHEN APPLYING THE GLUE. ALSO APPLYING OF THE GLUE SHOULD BE DONE IN WELL VENTILATED AREA OR OUTSIDE!

- 1. Clean the roof surface from dirt, dust, ice , snow etc...
- 2. Check for defects before installing the roof cover.
- 3. Put the rubber roof cover in position and check for correct overhang.
- 4. Fold or roll the rubber roof cover and start applying the glue.
- 5. Apply the glue on the roof surface and on the rubber.
- 6. Wait until the glue is "Touch dry". (Nothing happens when the waiting time is too long)

7. Roll or fold the rubber roof cover in place, avoid air bubbles and wrinkles on the roof surface. Smoothen the roof cover with a broom or brush.

8. When the rubber roof cover is in place, cut the excess rubber.