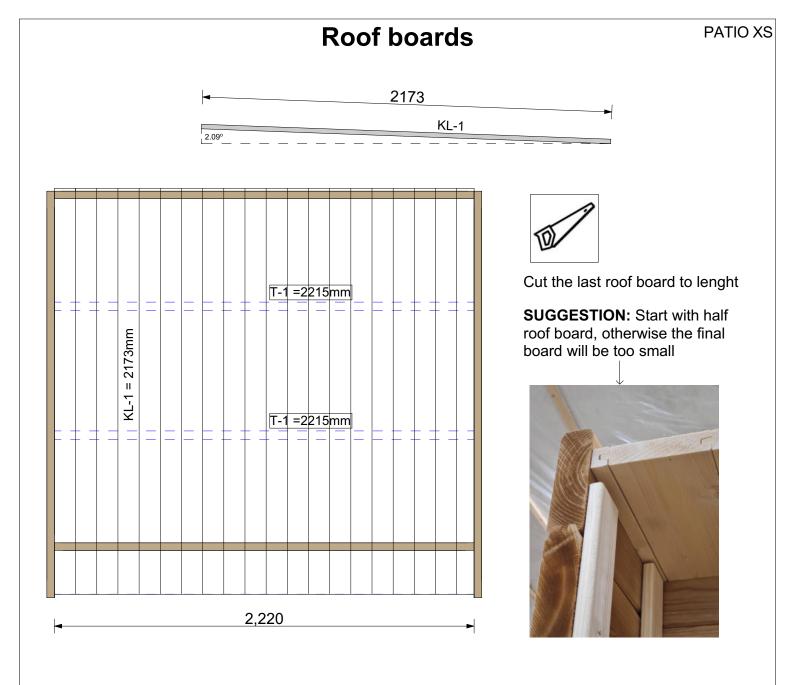

|      | PATIO XS                 |             |      |      |  |  |  |
|------|--------------------------|-------------|------|------|--|--|--|
| KL-1 | 24x120 ROOF BOARD        |             | 2173 | 20+2 |  |  |  |
| PL-1 | 24x120 FLOOR BOARD       |             | 892  | 40+2 |  |  |  |
|      |                          |             |      |      |  |  |  |
| P-1  | 45X45 CORNER POST        | Cut in site | 2230 | 2    |  |  |  |
| P-2  | 45X45 CORNER POST        | Cut in site | 2165 | 2    |  |  |  |
| UR-1 | 45x45 DOOR/ WINDOW FRAME |             | 1950 | 2    |  |  |  |
| T-2  | 45x45 BEAM               |             | 2130 | 2    |  |  |  |
| UR-2 | 45x45 DOOR/ WINDOW FRAME |             | 1620 | 2    |  |  |  |
|      |                          |             |      |      |  |  |  |
| T-1  | 45x95 BEAM               | 45x95!      | 2215 | 2    |  |  |  |