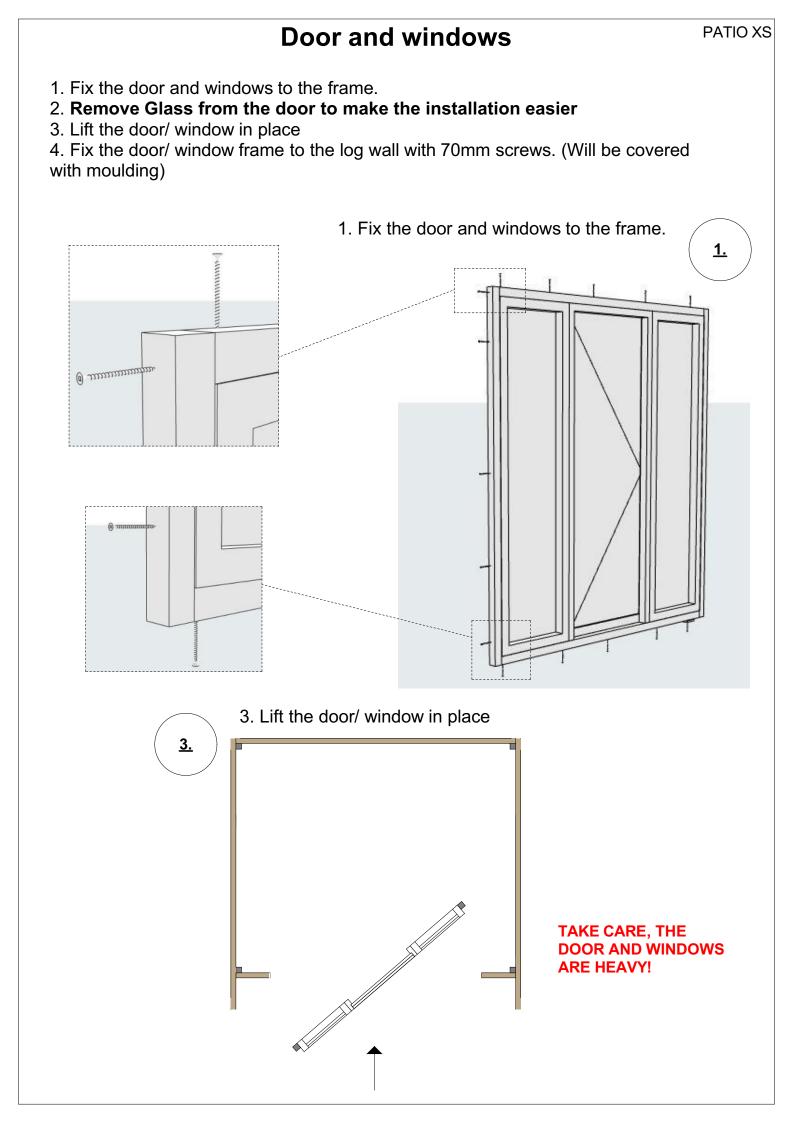

### **Door and windows**

- 1. Fix the door and windows to the frame.
- 2. Remove Glass from the door to make the installation easier
- 3. Lift the door/ window in place

4. Fix the door/ window frame to the log wall with 70mm screws. (Will be covered with moulding)

4. Fix the door/ window frame to the log wall with 70mm screws. (Will be covered with moulding)