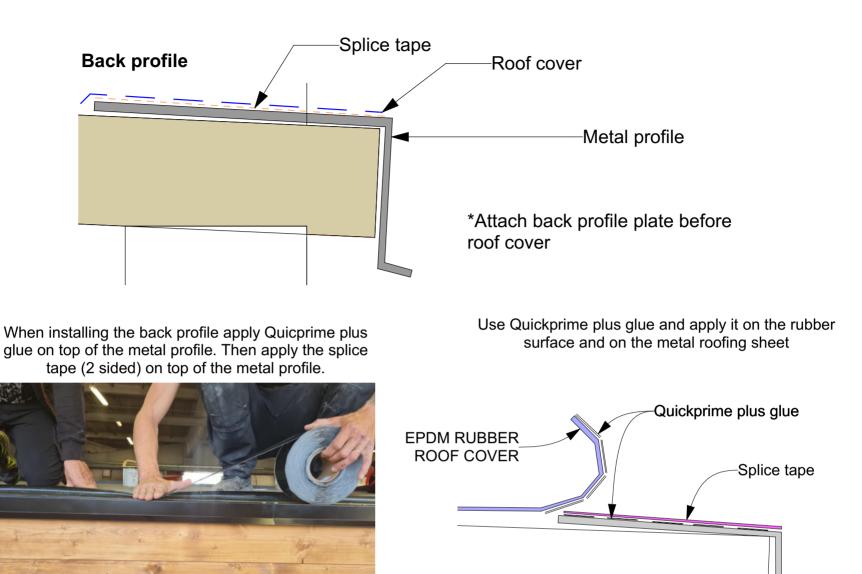

#### Back metal profile and rubber roof cover:

Remove the top side of the splice tape and apply the glued rubber roof cover on top of the tape

-Remove the top side of tape