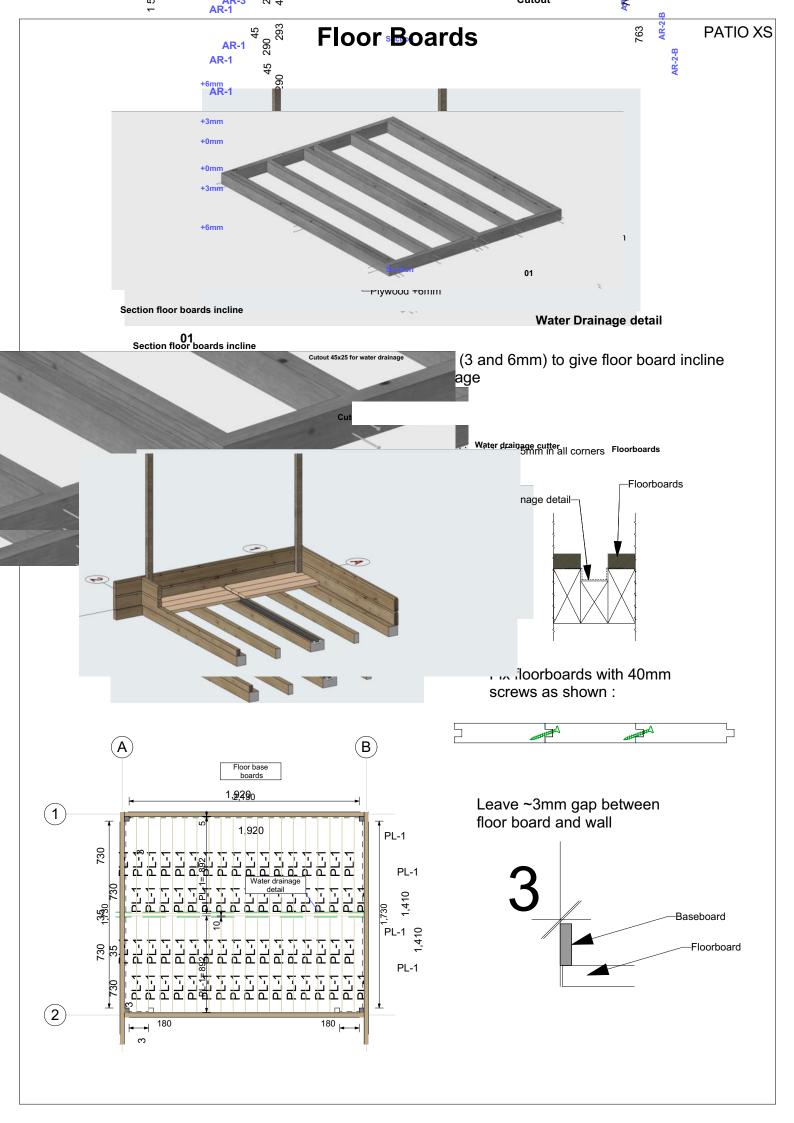

|      | PATIO XS                 |             |      |      |  |  |  |
|------|--------------------------|-------------|------|------|--|--|--|
| KL-1 | 24x120 ROOF BOARD        |             | 2173 | 20+2 |  |  |  |
| PL-1 | 24x120 FLOOR BOARD       |             | 892  | 40+2 |  |  |  |
|      |                          |             |      |      |  |  |  |
| P-1  | 45X45 CORNER POST        | Cut in site | 2230 | 2    |  |  |  |
| P-2  | 45X45 CORNER POST        | Cut in site | 2165 | 2    |  |  |  |
| UR-1 | 45x45 DOOR/ WINDOW FRAME |             | 1950 | 2    |  |  |  |
| T-2  | 45x45 BEAM               |             | 2130 | 2    |  |  |  |
| UR-2 | 45x45 DOOR/ WINDOW FRAME |             | 1620 | 2    |  |  |  |
|      |                          |             |      |      |  |  |  |
| T-1  | 45x95 BEAM               | 45x95!      | 2215 | 2    |  |  |  |