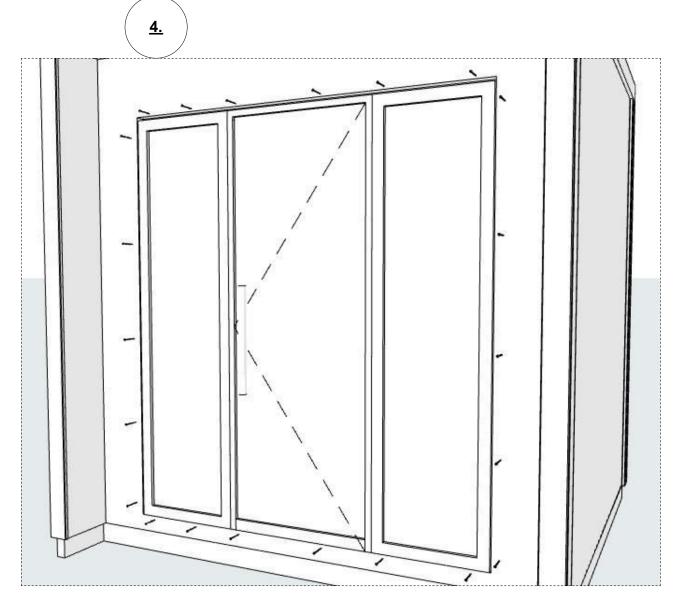

4. Fix the door/ window frame to the log wall with 70mm screws. (Will be covered with moulding)