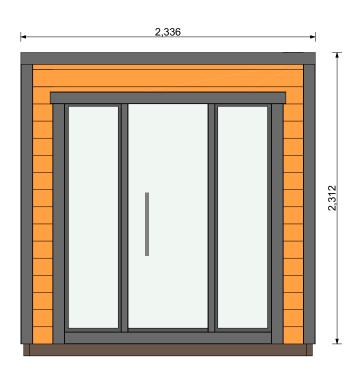

# Patio XS Sauna







2,300 2,220 Т 1,820 2,150 



Patio XS Installation Manual

| PATIO XS |                 |                     |        |     |  |  |
|----------|-----------------|---------------------|--------|-----|--|--|
| Marking  |                 | Note                | Lenght | pcs |  |  |
| 01       | 40x146 WALL LOG |                     | 2220   | 16  |  |  |
| EXTRA    | 40x146 WALL LOG |                     | 2220   | 1   |  |  |
| 01B      | 40x146 WALL LOG | Width (drawing)     | 2220   | 1   |  |  |
| 01C      | 40x146 WALL LOG | Width 68 (drawing)  | 2220   | 1   |  |  |
| 01D      | 40x146 WALL LOG | Cutout (drawing)    | 2220   | 1   |  |  |
| 01E      | 40x146 WALL LOG | Cutout (drawing)    | 2220   | 1   |  |  |
| 01F      | 40x146 WALL LOG | Width 30 (drawing)  | 2220   | 1   |  |