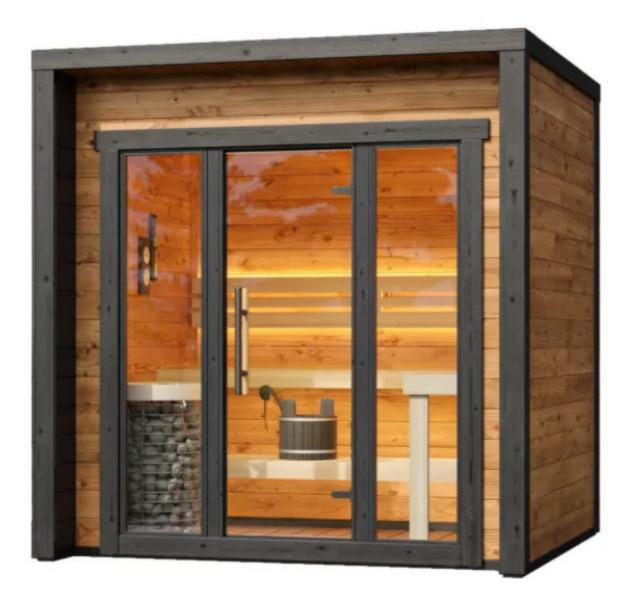

# Patio XS Sauna

2,300 2,220 Т 1,820 2,150 

Patio XS Installation Manual

| PATIO XS |                 |                     |        |     |  |  |
|----------|-----------------|---------------------|--------|-----|--|--|
| Marking  |                 | Note                | Lenght | pcs |  |  |
| 01       | 40x146 WALL LOG |                     | 2220   | 16  |  |  |
| EXTRA    | 40x146 WALL LOG |                     | 2220   | 1   |  |  |
| 01B      | 40x146 WALL LOG | Width (drawing)     | 2220   | 1   |  |  |
| 01C      | 40x146 WALL LOG | Width 68 (drawing)  | 2220   | 1   |  |  |
| 01D      | 40x146 WALL LOG | Cutout (drawing)    | 2220   | 1   |  |  |
| 01E      | 40x146 WALL LOG | Cutout (drawing)    | 2220   | 1   |  |  |
| 01F      | 40x146 WALL LOG | Width 30 (drawing)  | 2220   | 1   |  |  |
| 02       | 40x146 WALL LOG |                     | 2150   | 32  |  |  |
| 02B      | 40x146 WALL LOG | Width 136 (drawing) | 2150   | 2   |  |  |
| 03       | 40x146 WALL LOG |                     | 290    | 26  |  |  |
|          |                 |                     |        |     |  |  |
| - AA     | HAMMER BLOCK    |                     |        | 2   |  |  |

#### PATIO XS