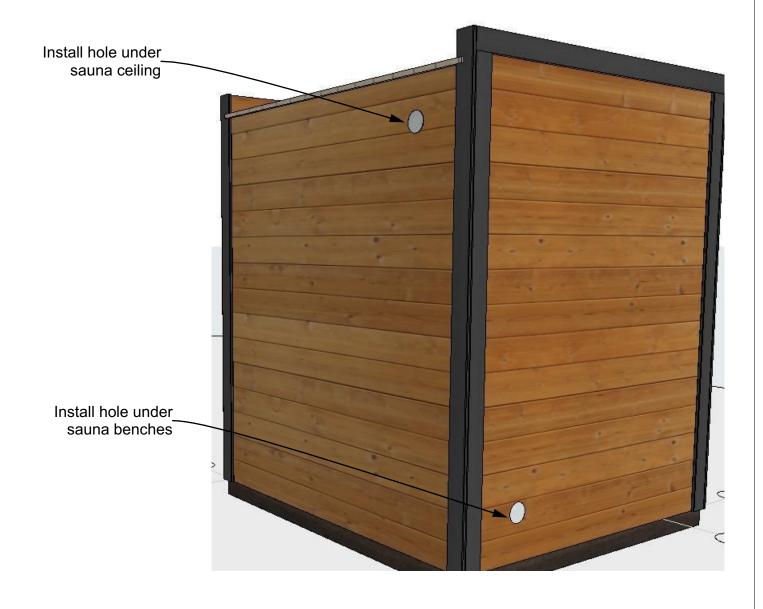

## Outer lining boards

\*Use 3x40mm screws and battery drill to attach corner mouldings and door mouldings \*Cut vertical corner mouldings to lenght

To install ventilation louvre and ventilation grid use saw or diamond drill bit.