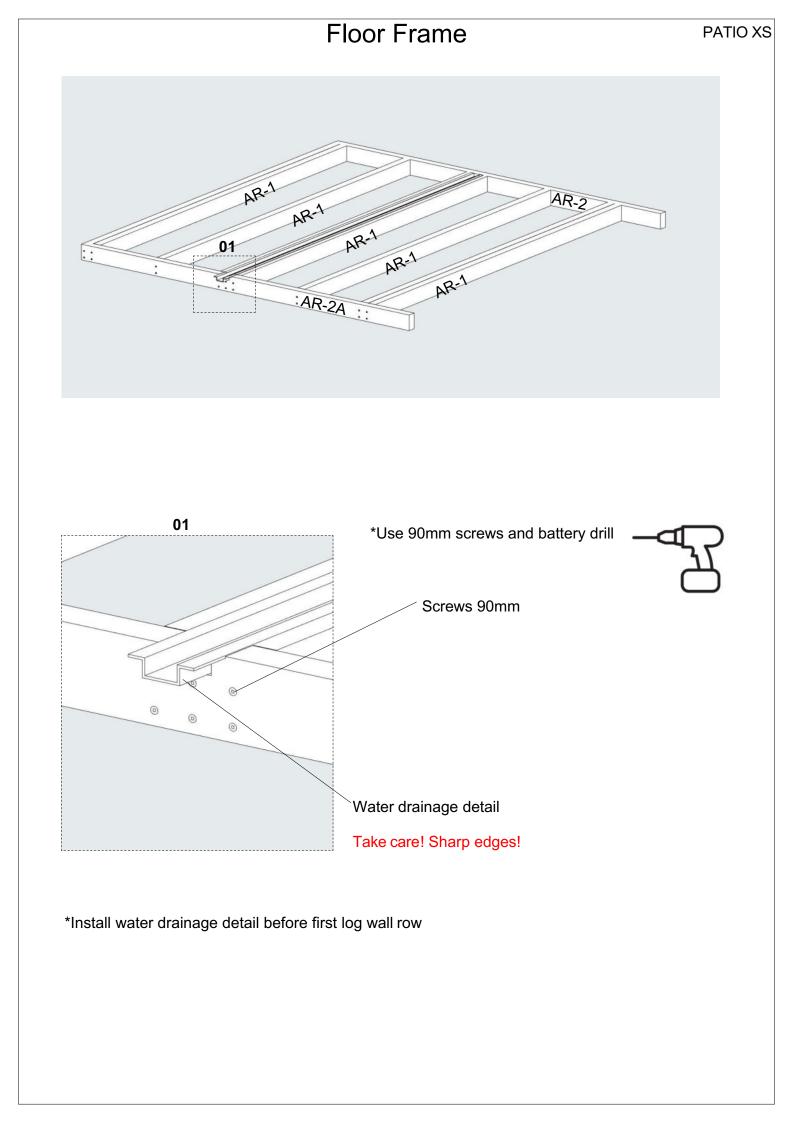

# Patio XS Sauna

2,300 2,220 Т 1,820 2,150 

Patio XS Installation Manual

| PATIO XS |                 |                     |        |     |  |  |
|----------|-----------------|---------------------|--------|-----|--|--|
| Marking  |                 | Note                | Lenght | pcs |  |  |
| 01       | 40x146 WALL LOG |                     | 2220   | 16  |  |  |
| EXTRA    | 40x146 WALL LOG |                     | 2220   | 1   |  |  |
| 01B      | 40x146 WALL LOG | Width (drawing)     | 2220   | 1   |  |  |
| 01C      | 40x146 WALL LOG | Width 68 (drawing)  | 2220   | 1   |  |  |
| 01D      | 40x146 WALL LOG | Cutout (drawing)    | 2220   | 1   |  |  |
| 01E      | 40x146 WALL LOG | Cutout (drawing)    | 2220   | 1   |  |  |
| 01F      | 40x146 WALL LOG | Width 30 (drawing)  | 2220   | 1   |  |  |
| 02       | 40x146 WALL LOG |                     | 2150   | 32  |  |  |
| 02B      | 40x146 WALL LOG | Width 136 (drawing) | 2150   | 2   |  |  |
| 03       | 40x146 WALL LOG |                     | 290    | 26  |  |  |
|          |                 |                     |        |     |  |  |
| - AA     | HAMMER BLOCK    |                     |        | 2   |  |  |