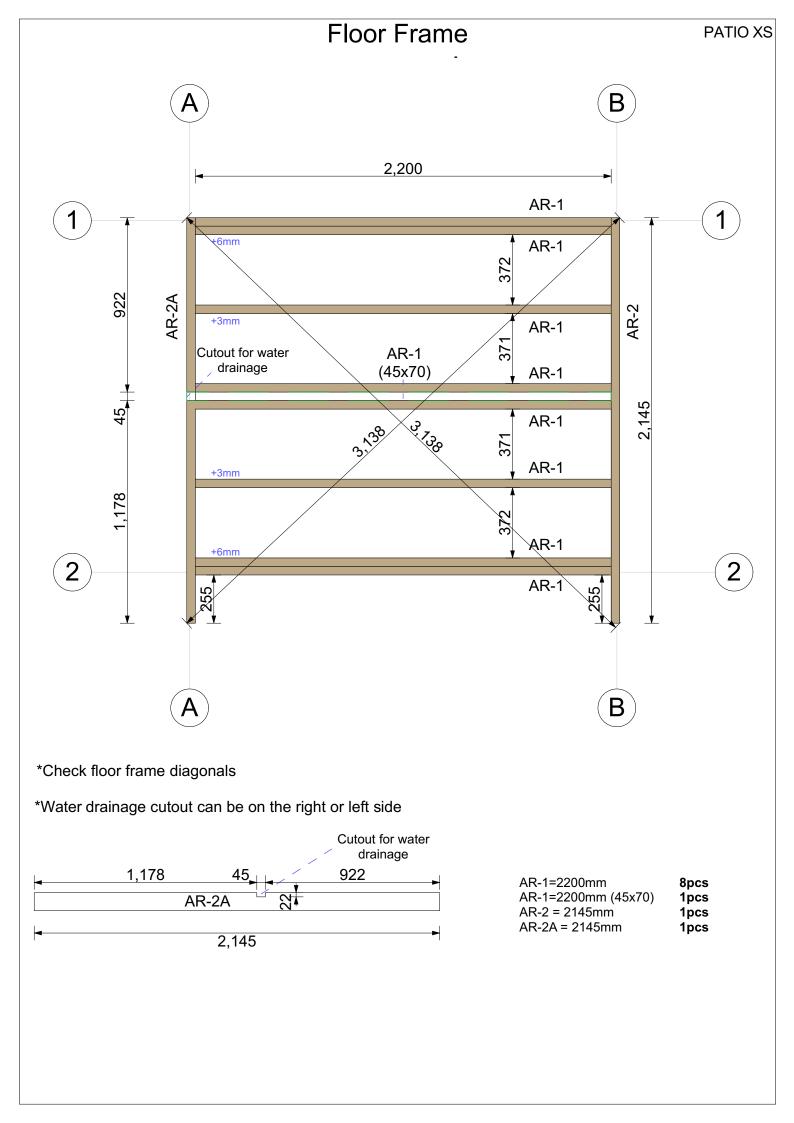

# Patio XS Sauna

2,300 2,220 Т 1,820 2,150 

Patio XS Installation Manual

| PATIO XS |                 |                     |        |     |  |  |
|----------|-----------------|---------------------|--------|-----|--|--|
| Marking  |                 | Note                | Lenght | pcs |  |  |
| 01       | 40x146 WALL LOG |                     | 2220   | 16  |  |  |
| EXTRA    | 40x146 WALL LOG |                     | 2220   | 1   |  |  |
| 01B      | 40x146 WALL LOG | Width (drawing)     | 2220   | 1   |  |  |
| 01C      | 40x146 WALL LOG | Width 68 (drawing)  | 2220   | 1   |  |  |
| 01D      | 40x146 WALL LOG | Cutout (drawing)    | 2220   | 1   |  |  |
| 01E      | 40x146 WALL LOG | Cutout (drawing)    | 2220   | 1   |  |  |
| 01F      | 40x146 WALL LOG | Width 30 (drawing)  | 2220   | 1   |  |  |
| 02       | 40x146 WALL LOG |                     | 2150   | 32  |  |  |
| 02B      | 40x146 WALL LOG | Width 136 (drawing) | 2150   | 2   |  |  |
| 03       | 40x146 WALL LOG |                     | 290    | 26  |  |  |
|          |                 |                     |        |     |  |  |
| - AA     | HAMMER BLOCK    |                     |        | 2   |  |  |