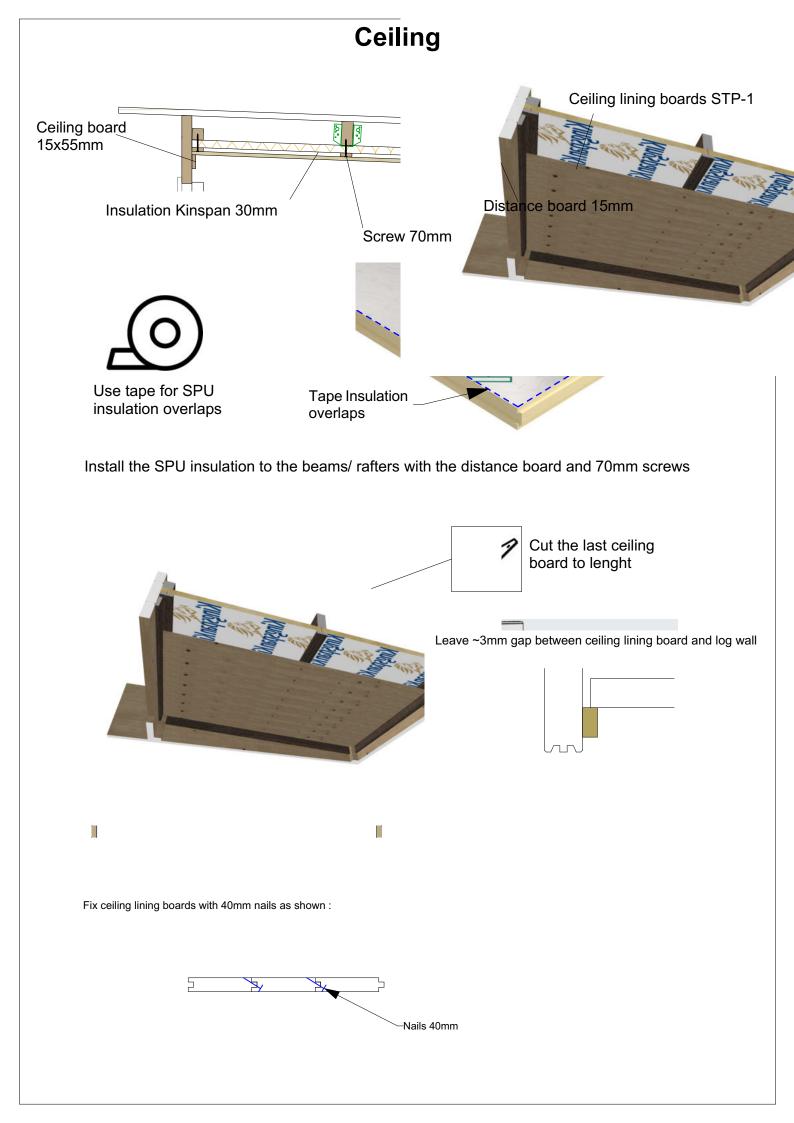

|         | PATIC                               | ) XS          |        |      |  |
|---------|-------------------------------------|---------------|--------|------|--|
| Marking |                                     | Note          | Lenght | pcs  |  |
| EXTRA   | 18x95 ROOF MOULDING                 |               | 2400   | 2    |  |
| L-1     | 18x95 ROOF MOULDING                 |               | 2336   | 1    |  |
| L-2     | 18x95 CORNER MOULDING               | Oversize 30mm | 2340   | 2    |  |
| L-3     | 18x95 CORNER MOULDING               | Oversize 30mm | 2240   | 6    |  |
| L-4     | 18x95 ROOF MOULDING                 |               | 2150   | 2    |  |
| UL-1    | 18x95 DOOR MOULDING                 |               | 1905   | 2    |  |
| EXTRA   | 18x95 DOOR MOULDING                 |               | 1905   | 1    |  |
| UL-2    | 18x95 DOOR MOULDING                 |               | 1860   | 1    |  |
| UL-3    | 18x95 DOOR MOULDING                 |               | 1630   | 1    |  |
|         |                                     |               |        |      |  |
| UL-4    | 15x55 DOOR MOULDING                 |               | 1810   | 2    |  |
| EXTRA   | 15x55 DOOR MOULDING                 |               | 1810   | 1    |  |
| DI-0    | 45x45 CORNER MOULDING               |               | 2200   | 4+1  |  |
| DI-1    | 15x55 DISTANCE BOARD                |               | 2244   | 8    |  |
| EXTRA   | 15x55 BASE- AND CEILING BOARDS      |               | 2244   | 2    |  |
| DI-2    | 15x55 DISTANCE BOARD FOR INSULATION |               | 2215   | 4    |  |
| DI-3    | 15x55 BASE- AND CEILING BOARDS      |               | 2130   | 3+1  |  |
| DI-4    | 15x55 BASE- AND CEILING BOARDS      |               | 1730   | 4    |  |
|         | PATIC                               | xs            |        |      |  |
| STP-1   | 14x121 CEILING LINING BOARDS        |               | 1815   | 20+2 |  |
| STP-2   | 14x121 WALL LINING BOARDS           |               | 250    | 40+2 |  |
|         |                                     |               |        |      |  |
|         | SLOPE DETAIL UNDER FLOOR BOARD 3MM  |               | 2200   | 2    |  |
|         | SLOPE DETAIL UNDER FLOOR BOARD 6MM  |               | 2200   | 2    |  |