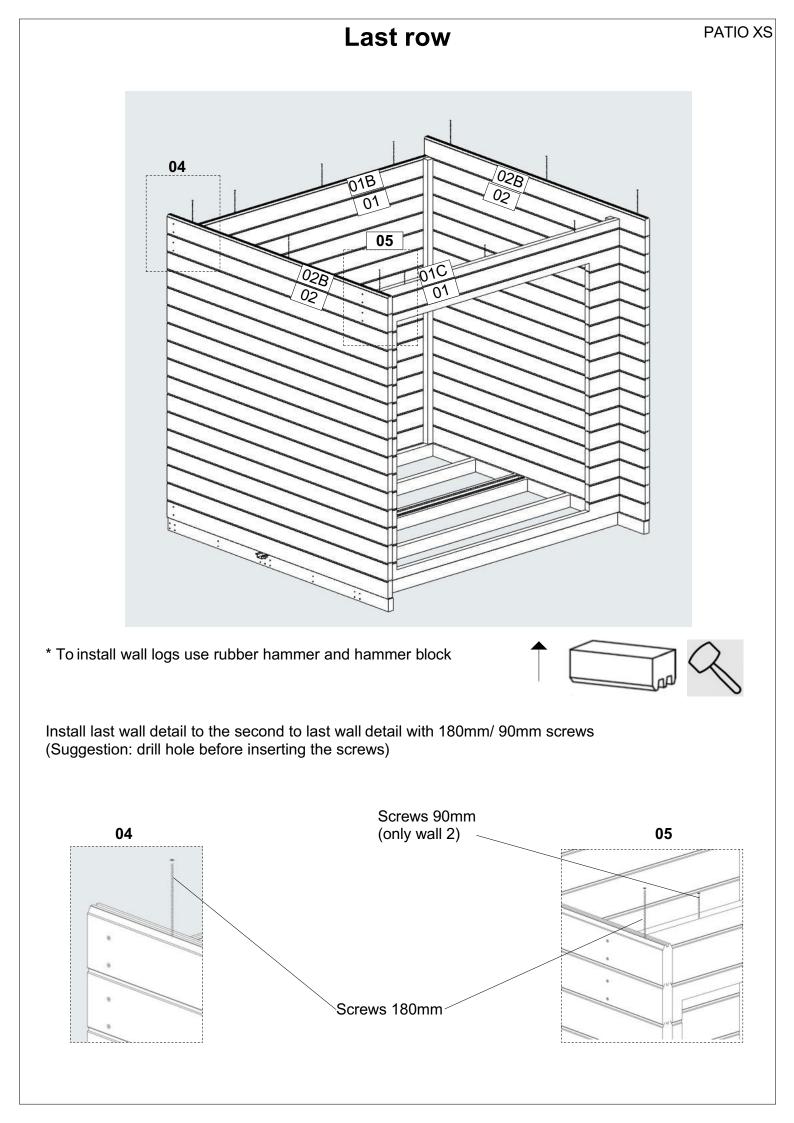

F COVER 2.37x3.05m            |             | 7.2  | m2   |  |  |  |
| EPDM GLUE 1.6L                        |             | 1.6  | L    |  |  |  |
| EPDM QUICKPRIME GLUE (LITTLE CONTAINE | R)          |      | 1    |  |  |  |
| EPDM SPLICE TAPE                      |             |      | 2250 |  |  |  |
| PAINT ROLLER                          |             |      | 1    |  |  |  |
|                                       |             |      |      |  |  |  |
| METAL ROOFING SHEET 2218mm            | a           |      | 1    |  |  |  |
| METAL ROOFING SHEET 68mm width        | a<br>b<br>b | 2320 | 1    |  |  |  |
| METAL ROOFING SHEET 68mm width        |             | 2350 | 2    |  |  |  |









#### PATIO XS

## **Wall Layouts**

Fix every wall log vertically with 180mm screws

ŀ





# Ceiling beams and joist hanger

PATIO XS













### **Door and windows**

- 1. Fix the door and windows to the frame.
- 2. Remove Glass from the door to make the installation easier
- 3. Lift the door/ window in place

4. Fix the door/ window frame to the log wall with 70mm screws. (Will be covered with moulding)



4. Fix the door/ window frame to the log wall with 70mm screws. (Will be covered with moulding)

## Outer lining boards







\*Use 3x40mm screws and battery drill to attach corner mouldings and door mouldings \*Cut vertical corner mouldings to lenght













To install ventilation louvre and ventilation grid use saw or diamond drill bit.





Ventilation louvre wood

Ventilation grid



### EPDM roof cover



#### **SAFETY FIRTS!**

IT IS RECOMMENDED TO USE GLO