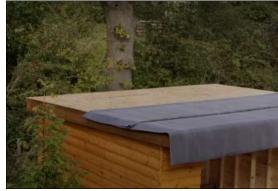

#### **EPDM** roof cover

#### **SAFETY FIRTS!**

IT IS RECOMMENDED TO USE GLOVES, SAFETY GLASSES AND RESPIRATOR WHEN APPLYING THE GLUE. ALSO APPLYING OF THE GLUE SHOULD BE DONE IN WELL VENTILATED AREA OR OUTSIDE!

- 1. Clean the roof surface from dirt, dust, ice , snow etc...
- 2. Check for defects before installing the roof cover.
- 3. Put the rubber roof cover in position and check for correct overhang.
- 4. Fold or roll the rubber roof cover and start applying the glue.
- 5. Apply the glue on the roof surface and on the rubber.
- 6. Wait until the glue is "Touch dry". (Nothing happens when the waiting time is too long)
- 7. Roll or fold the rubber roof cover in place, avoid air bubbles and wrinkles on the roof surface. Smoothen the roof cover with a broom or brush.
- 8. When the rubber roof cover is in place, cut the excess rubber.