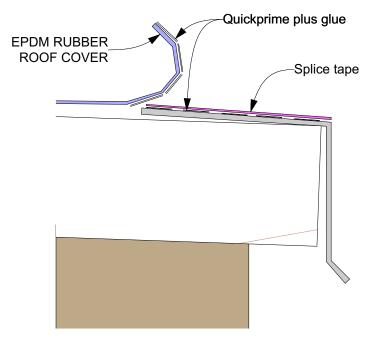

#### **EPDM** roof cover

Back metal profile and rubber roof cover:

When installing the back profile apply Quicprime plus glue on top of the metal profile. Then apply the splice tape (2 sided) on top of the metal profile.

Remove the top side of the splice tape and apply the glued rubber roof cover on top of the tape

Remove the top side of tape