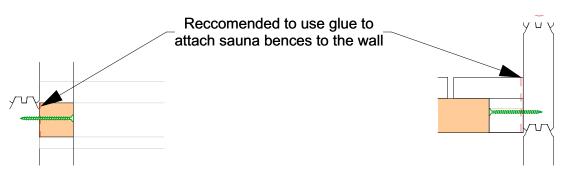

## Moisture safety

\*It is reccomended to use moisture safety tape to reduce moisture/ rainwater inside sauna.

\*Tape all 4 corners of sauna before installing corner mouldings/ outer lining boards