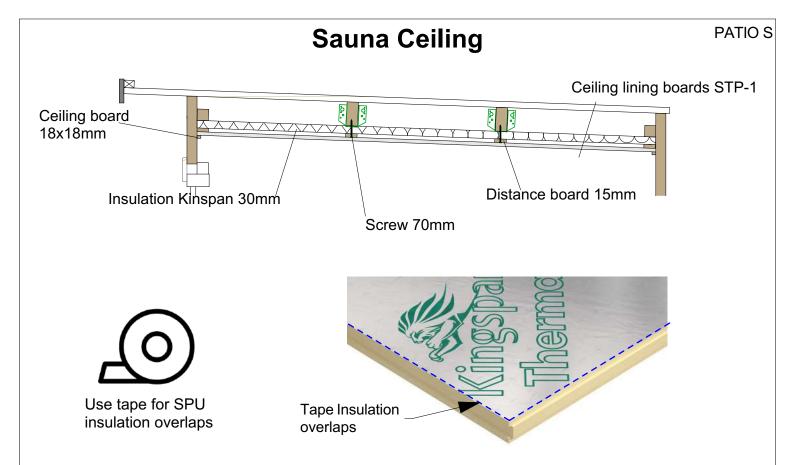

## Ceiling beams and joist hanger

Temporarily attach roof board on top of the walls. Measure out 95mm from roof board (downward). Measure out Joist Hanger position as shown in scheme:

Install the SPU insulation to the beams/ rafters with the distance board and 70mm screws

## Moisture safety

\*It is reccomended to use moisture safety tape to reduce moisture/ rainwater inside sauna.

\*Tape all 4 corners of sauna before installing corner mouldings/ outer lining boards