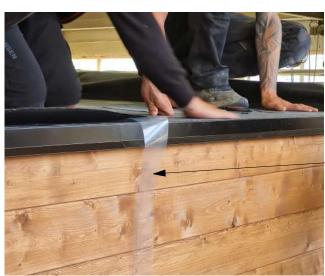

#### **EPDM** roof cover

Back metal profile and rubber roof cover:

When installing the back profile apply Quicprime plus glue on top of the metal profile. Then apply the splice tape (2 sided) on top of the metal profile.

Remove the top side of the splice tape and apply the glued rubber roof cover on top of the tape

Remove the top side of tape