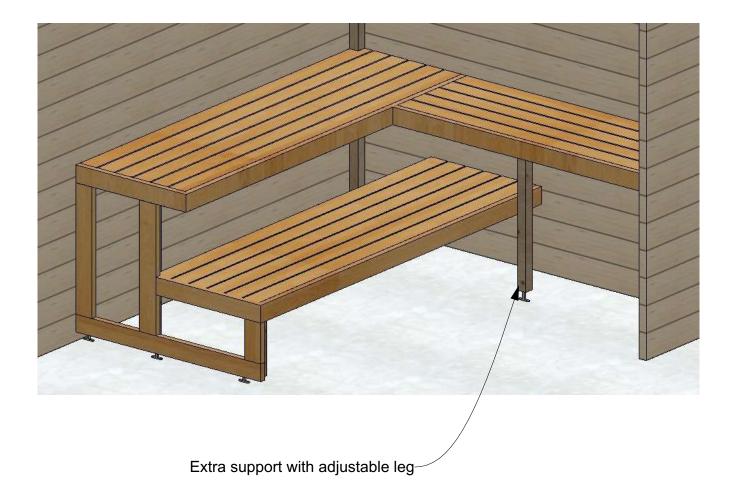

#### View behind side panel:

(6.) Fix bench supports to the wall/ upper bench

7. Lift upper bench on top of supports

If needed, install extra support. Adjust height with adjustable leg M10