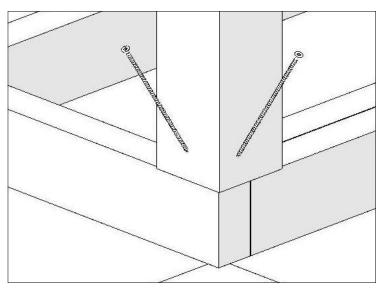

#### **Corner Post**

Fix the Corner post to the Floor frame with 180mm screws .

Install the screws on an angle and use level tool to level the corner post.

Fix the first log wall row with the Corner Post with 70mm screws.

Install the screws on an angle and use level tool to level the corner post.

Fix the last 3 rows with the Corner post with 70mm screws. (will be covered with moulding later)