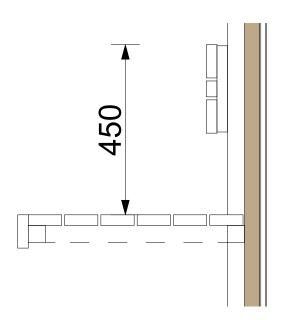

## \*Optional Back rests

Install back rest approximately 450mm higher than top bench

Cover screw holes with cover cap