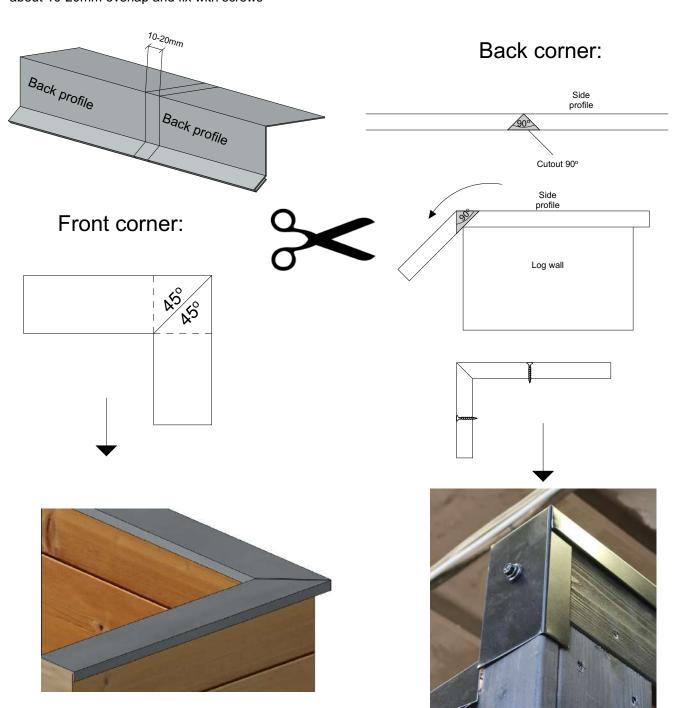

# Back profile

\*If there is 2 pieces of back profile, leave about 10-20mm overlap and fix with screws