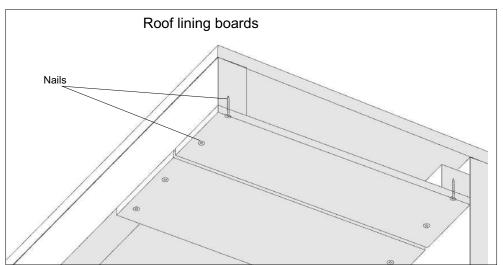

## Ceiling beams and joist hanger

Temporarily attach roof board on top of the walls. Measure out 95mm from roof board (downward). Measure out Joist Hanger position as shown in scheme:

Install the SPU insulation to the beams/ rafters with the distance board and 70mm screws