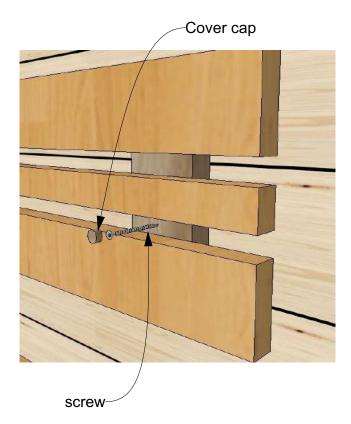

## \*Optional Back rests

Install back rest approximately 450mm higher than top bench

Cover screw holes with cover cap