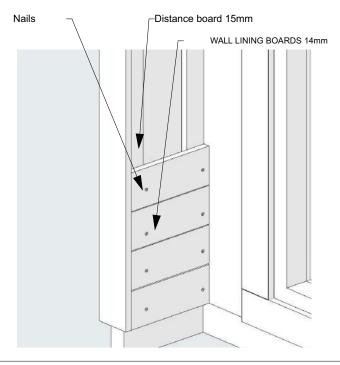

tal angle bracket, 40mm screws and 70mm screws to install beam T-1 (45x95mm)



## Ceiling beams and joist hanger

Temporarily attach roof board on top of the walls. Measure out 95mm from roof board (downward). Measure out Joist Hanger position as shown in scheme:















Install the SPU insulation to the beams/ rafters with the distance board and 70mm screws



#### Floor boards



Apply plywood slope details to give floor board incline for water drainage



#### Windows and door

1. Attach the bottom, top and one side frame 45x45mm to the window leaf with 70mm screws.



### Windows and door



Lift the windows to place



Fix the window frame with log wall with 70mm screws. (Screws will be covered with window mouding)



## **Outer lining boards**







#### Wall lining boards



## Moisture safety

\*It is reccomended to use moisture safety tape to reduce moisture/ rainwater inside sauna.



\*Tape all 4 corners of sauna before installing corner mouldings/ outer lining boards



## **Mouldings**

\*Attatch the mouldings with 40mm screws





#### **INSTALL SAUNA BENCHES AFTER DOOR/ WINDOW IS IN PLACE!**







(1.) Fix bench supports to the wall with 70mm screws



Fix bench supports to the wall with 70mm screws



2. Fix side framing to the wall.





\*Use screws anad metal angle bracket to install side framing

3.

Lift upper and lower bench on top of side framing/supports.





4. Fix bench supports/ framing with sauna benches



#### View under sauna bench:



#### View behind side panel:



(6.) Fix bench supports to the wall/ upper bench



7. Lift upper