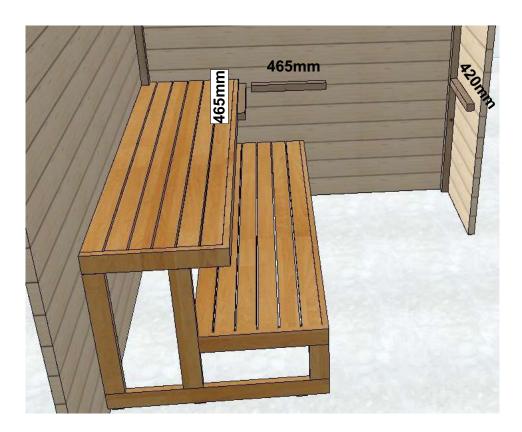

#### **INSTALL SAUNA BENCHES AFTER DOOR/ WINDOW IS IN PLACE!**

(1.) Fix bench supports to the wall with 70mm screws

Fix bench supports to the wall with 70mm screws

2. Fix side framing to the wall.

\*Use screws anad metal angle bracket to install side framing

3.

Lift upper and lower bench on top of side framing/supports.

4. Fix bench supports/ framing with sauna benches