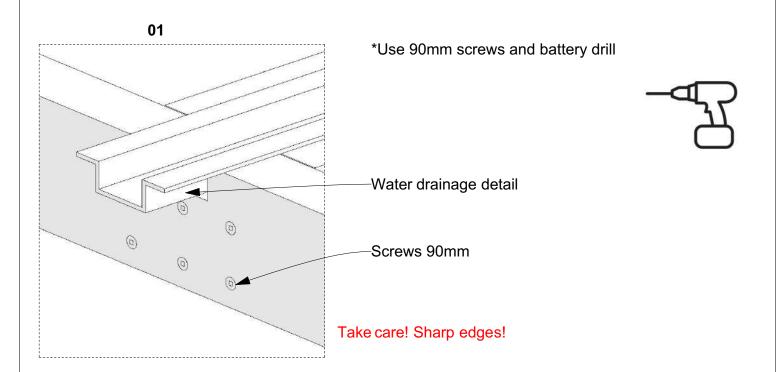

<sup>\*</sup>Install water drainage detail before first log wall row

## Water Drainage Detail

Use sheet metal scissors, protective gloves and pilers to prepare water drainage for installing.
(If not already done in factory)

3. Twist back upward. (Suggestion: Use silicon for moisture safety)

1. Cut 20mm off water drainage detail

2. Twist sides inside water drainage detail