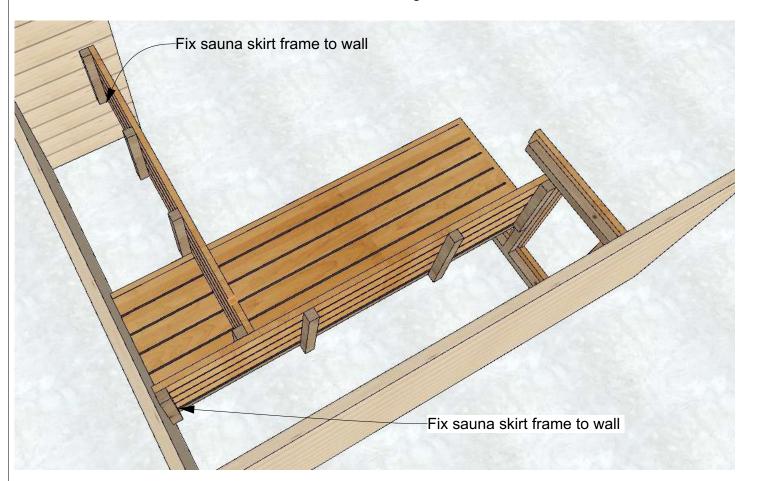

## \*Optional Bench Skirts

Fix Sauna skirts to wall/ lower bench/ side framing.