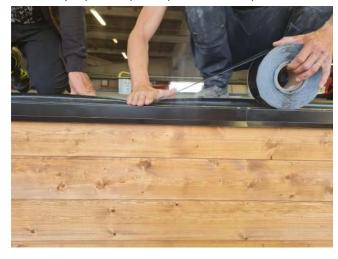

#### **EPDM** roof cover

Back metal profile and rubber roof cover:

When installing the back profile apply Quicprime plus glue on top of the metal profile. Then apply the splice tape (2 sided) on top of the metal profile.

Remove the top side of the splice tape and apply the glued rubber roof cover on top of the tape

Remove the top side of tape