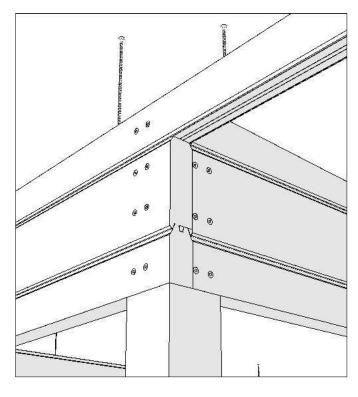

#### **INSTALL THE OUTSIDE FRAMING BEFORE ROOF BOARDS!**

2.

Install the 40x145 beam T-3 to beam T-4 and log wall with 70mm screws. Fix the back end to the log wall with 180mm screws

**3.** Use Metal angle bracket, 40mm screws and 70mm screws to install beam T-1 (45x95mm)

## Ceiling beams and joist hanger

Temporarily attach roof board on top of the walls. Measure out 95mm from roof board (downward). Measure out Joist Hanger position as shown in scheme:

Install the SPU insulation to the beams/ rafters with the distance board and 70mm screws