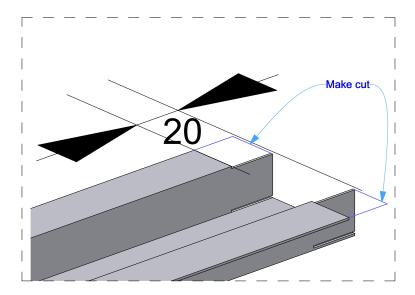

1. Cut 20mm off water drainage detail

2. Twist sides inside water drainage detail