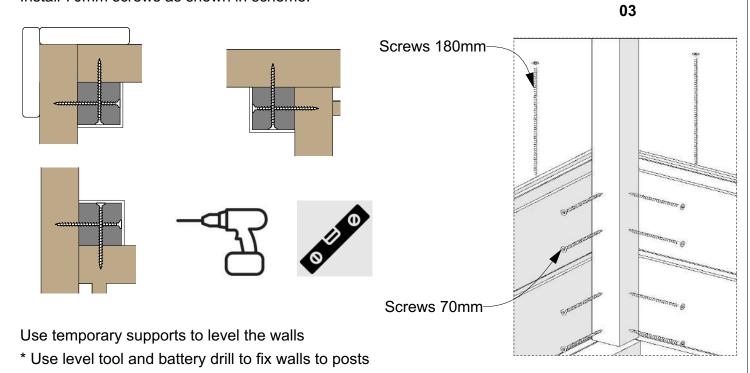

## Wall logs

Use 70mm and 180mm screws to install wall logs

Check screw scheme for more info

Use hitting block and hammer to install wall logs

\*Install 70mm screws as shown in scheme:

\*2 pcs 70mm screws per wall log/ post connection
\* USE 180mm SCREWS IN EVERY LOG WALL ROW!