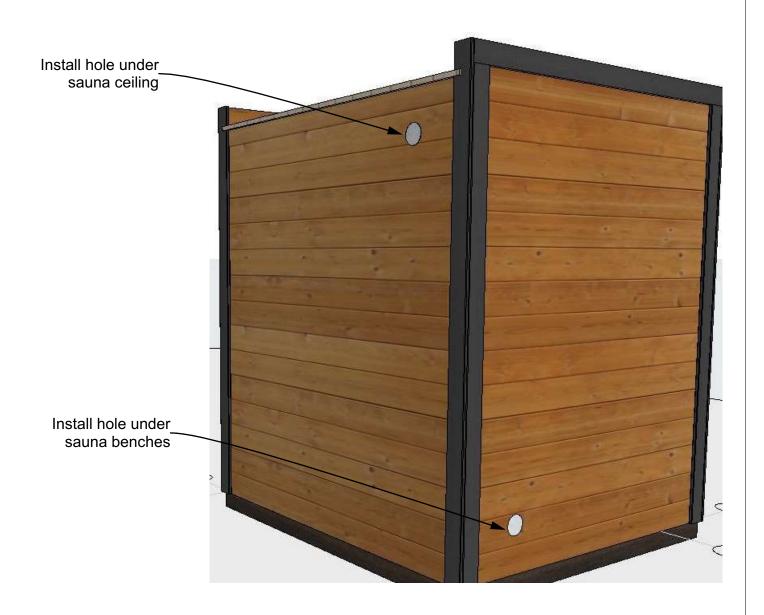

## Ventilation Louvre and ventilation grid

To install ventilation louvre and ventilation grid use saw or diamond drill bit.

Ventilation louvre wood

Ventilation grid