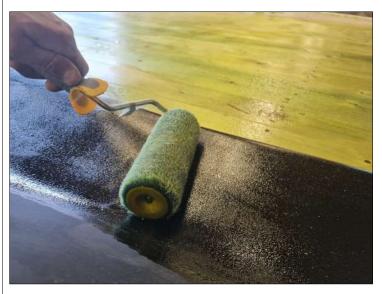

#### **SAFETY FIRTS!**

IT IS RECOMMENDED TO USE GLOVES, SAFETY GLASSES AND RESPIRATOR WHEN APPLYING THE GLUE. ALSO APPLYING OF THE GLUE SHOULD BE DONE IN WELL VENTILATED AREA OR OUTSIDE!

- 1. Clean the roof surface from dirt, dust, ice , snow etc...
- 2. Check for defects before installing the roof cover.
- 3. Put the rubber roof cover in position and check for correct overhang.
- 4. Fold or roll the rubber roof cover and start applying the glue.
- 5. Apply the glue on the roof surface and on the rubber.
- 6. Wait until the glue is "Touch dry". (Nothing happens when the waiting time is too long)
- 7. Roll or fold the rubber roof cover in place, avoid air bubbles and wrinkles on the roof surface. Smoothen the roof cover with a broom or brush.
- 8. When the rubber roof cover is in place, cut the excess rubber.