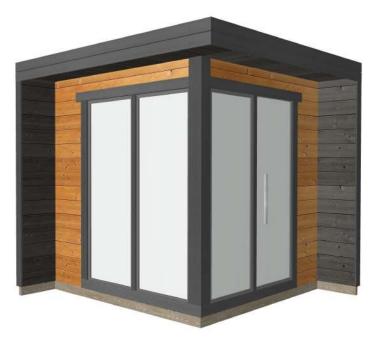

## Patio S Sauna







Patio S Installation Manual





## PATIO S

| Marking |            | Dotio C | Lenght | pcs |  |
|---------|------------|---------|--------|-----|--|
| P-1     | 90x90 POST | Patio S | 2240   | 1   |  |



|                                    | PATIO S         |                      |        |     |   |  |
|------------------------------------|-----------------|----------------------|--------|-----|---|--|
|                                    |                 | WALL LOGS            | Lanaba |     | I |  |
| Marking                            |                 | Note                 | Lenght | pcs |   |  |
| 01                                 | 40x146 WALL LOG |                      | 2500   | 16  |   |  |
| EXTRA                              | 40x146 WALL LOG |                      | 2