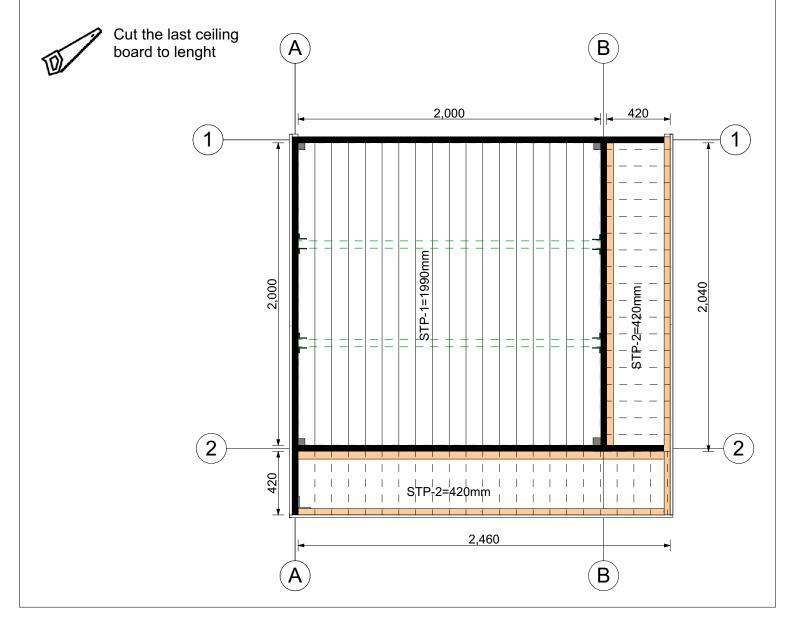

|                          | PATIO S                                      |                          |        |      |   |
|--------------------------|----------------------------------------------|--------------------------|--------|------|---|
| MOULDINGS, LINING BOARDS |                                              |                          |        |      |   |
| Marking                  |                                              | Note                     | Lenght | pcs  |   |
| L-0                      | 18x120 CORNER MOULDING                       | 18x120! CUT TO<br>LENGHT | 2185   | 2    |   |
| EXTRA                    | 18x95 MOULDING/ TEMPORARY SUPPORT            |                          | 2550   | 2+2  |   |
| L-1                      | 18x95 ROOF MOULDING                          |                          | 2540   | 2    |   |
| L-2                      | 18x95 ROOF MOULDING                          |                          | 2520   | 4    |   |
| L-3                      | 18x95 CORNER MOULDING                        |                          | 2345   | 2    |   |
| L-4                      | 18x95 CORNER MOULDING                        |                          | 2150   | 4    |   |
| UL-1                     | 18x95 DOOR MOULDING                          |                          | 1810   | 2    |   |
| UL-2                     | 18x95 DOOR MOULDING                          |                          | 1530   | 2    |   |
| UL-3                     | 18x95 DOOR MOULDING                          |                          | 1450   | 2    |   |
|                          | •                                            |                          |        |      | • |
| UL-4                     | 15x55 DOOR MOULDING                          | 15x55!                   | 1810   | 1    |   |
|                          | 1                                            |                          |        |      |   |
| DI-00                    | 18x18 CEILING MOULDING                       |                          | ~2.4   | 4    |   |
|                          |                                              |                          | _      |      |   |
| DI-0                     | 45x45 CORNER MOULDING                        |                          | ~2.2   | 3+1  |   |
|                          |                                              |                          |        |      |   |
| DI-1                     | 15x55 DISTANCE BOARD FOR OUTER LINING BOARDS |                          | 2170   | 4    |   |
| DI-2                     | 15x55 DISTANCE BOARD FOR SAUNA<br>CEILING    |                          | 1995   | 2    |   |
| DI-3                     | 15x55 CEILING- AND BASEBOARDS                |                          | ~2.2   | 7+2  |   |
|                          |                                              |                          |        |      | , |
| STP-1                    | 14x121 CEILING LINING BOARDS                 |                          | 1990   | 19+2 |   |
| STP-2                    | 14x121 OUTER LINING BOARDS                   |                          | 420    | 84+2 |   |
|                          |                                              |                          |        |      |   |
|                          | WATER DRAINAGE DETAIL                        |                          | 2000+  | 1    |   |