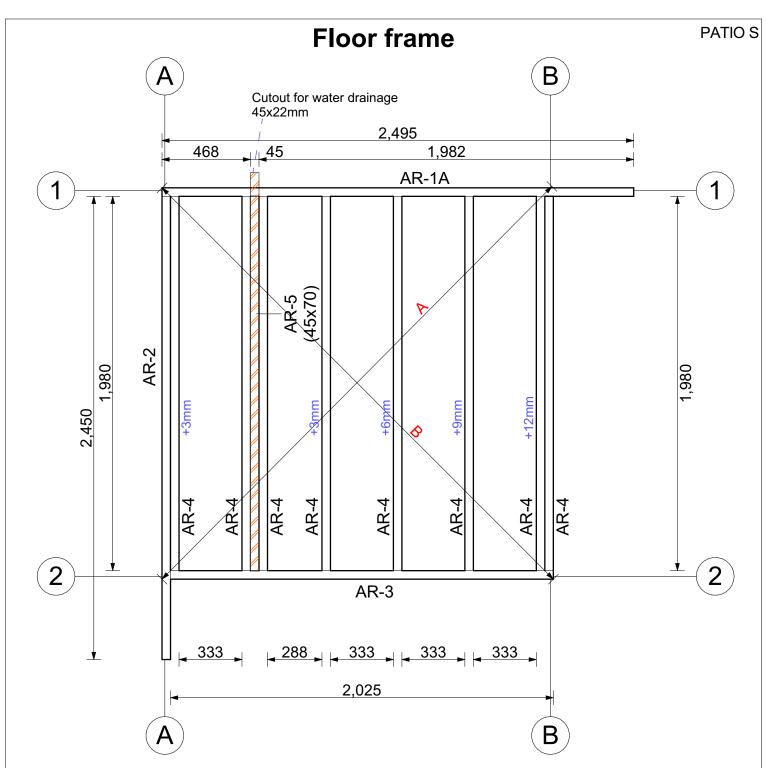

|         | PATIO S                    |                |        |      |  |
|---------|----------------------------|----------------|--------|------|--|
|         | FLOOR FRAM                 | ME             |        |      |  |
| Marking |                            | Note           | Lenght | pcs  |  |
| AR-1A   | 45x95 FLOOR FRAME          | Cutout drawing | 2495   | 1    |  |
| Ī       | 46845                      |                |        |      |  |
|         | <b>Y Y</b>                 | AR-1A          | >      |      |  |
|         | <u></u> ≈                  | AK-IA          |        |      |  |
|         | 95                         | ſ              |        |      |  |
| AR-2    | 45x95 FLOOR FRAME          |                | 2450   | 1    |  |
| AR-3    | 45x95 FLOOR FRAME          |                | 2025   | 1    |  |
| AR-4    | 45x95 FLOOR FRAME          | 45701          | 1980   | 8    |  |
| AR-5    | 45x70 FLOOR FRAME          | 45x70!         | 1980   | 1    |  |
|         | ROOF BOARD, FLOOI          | R BOARD        |        |      |  |
| Marking |                            | Note           | Lenght | pcs  |  |
| KL-1    | 24x120 ROOF BOARD          |                | 2530   | 22+2 |  |
| PL-1    | 24x120 FLOOR BOARD         |                | 1527   | 18   |  |
| PL-2    | 24x120 FLOOR BOARD         |                | 438    | 18   |  |
|         | BEAMS 45x9                 | 5              |        |      |  |
| Marking |                            | Note           | Lenght | pcs  |  |
| T-1     | 45x95 BEAM FRONT SIDE ROOF | 45x95!         | 2420   | 1    |  |
| T-2     | 45x95 BEAM SAUNA CEILING   | 45x95!         | 1995   | 2    |  |
|         | FRAMES, POST               |                |        |      |  |
| Marking |                            | Note           | Lenght | pcs  |  |
| EXTRA   | 45x45 BEAM                 |                | 2500   | 1    |  |
| T-4     | 45x45 BEAM                 |                | 2420   | 1    |  |
| P-1     | 45x45 CORNER POST          | CUT IN SITE    | 2240   | 1    |  |
| P-2     | 45x45 CORNER POST          | CUT IN SITE    | 2170   | 2    |  |
| UR-1    | 45x45 DOOR FRAME           |                | 1950   | 2    |  |
| T-5     | 45x45 BEAM                 |                | 1910   | 2    |  |
| UR-2    | 45x45 DOOR FRAME           |                | 1380   | 4    |  |

\* Check floor frame diagonals! A=B

| <u>AR-1A = 2495mm</u> | 1pcs |
|-----------------------|------|
| AR-2=2450mm           | 1pcs |
| AR-3=2025mm           | 1pcs |
| <u>AR-4=1980mm</u>    | 8pcs |
| AR-5=1980mm (45x70)   | 1pcs |