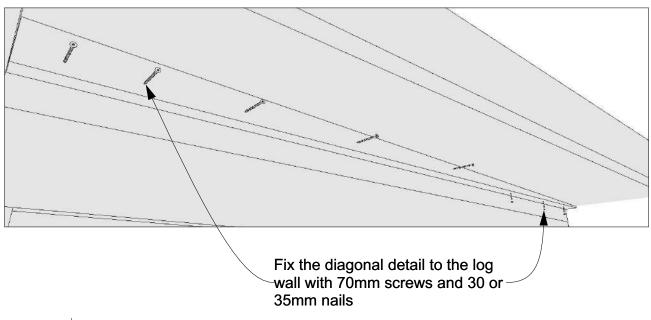

## Ceiling beams and joist hanger

Temporarily attach roof board on top of the walls. Measure out 95mm from roof board (downward). Measure out Joist Hanger position as shown in scheme:

Install the SPU insulation to the beams/ rafters with the distance board and 70mm screws