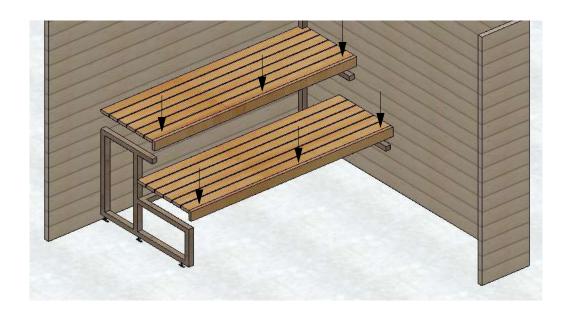

#### **INSTALL SAUNA BENCHES AFTER DOOR/ WINDOW IS IN PLACE!**

(1.) Fix bench supports to the wall with 70mm screws

Fix bench supports to the wall with 70mm screws

2. Fix side framing to the wall.

\*Use screws anad metal angle bracket to install side framing

3.

Lift upper and lower bench on top of side framing/supports.

4. Fix bench supports/ framing with sauna benches