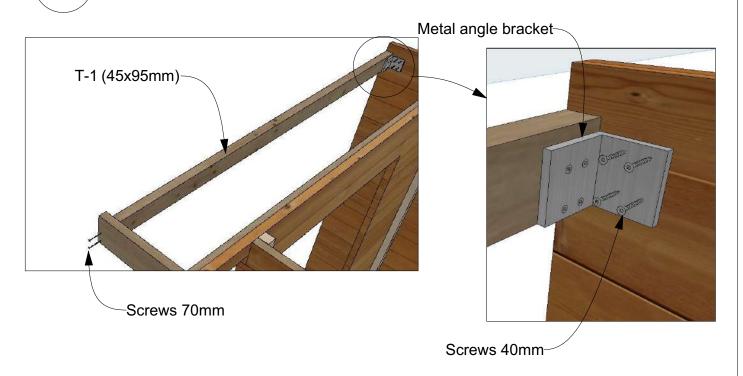

#### **INSTALL THE OUTSIDE FRAMING BEFORE ROOF BOARDS!**

2.

Install the 40x145 beam T-3 to beam T-4 and log wall with 70mm screws. Fix the back end to the log wall with 180mm screws

**3.** Use Metal angle bracket, 40mm screws and 70mm screws to install beam T-1 (45x95mm)