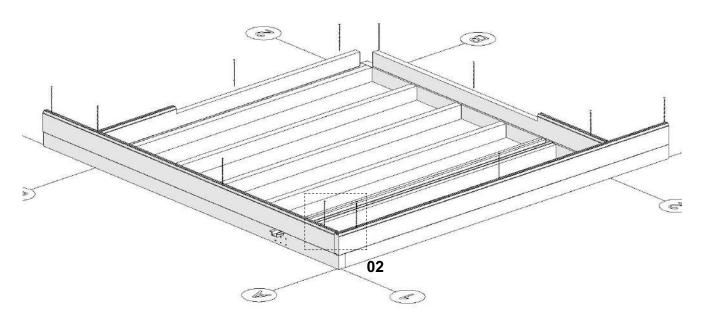

### First row

Install first log wall row with 180mm screws. (Suggestion: Drill hole before screwing)

Install outer walls 5mm from floor frame

## First log row

Fix first log wall row to the floor frame with 180mm screws (Suggestion: drill hole before inserting the screws)