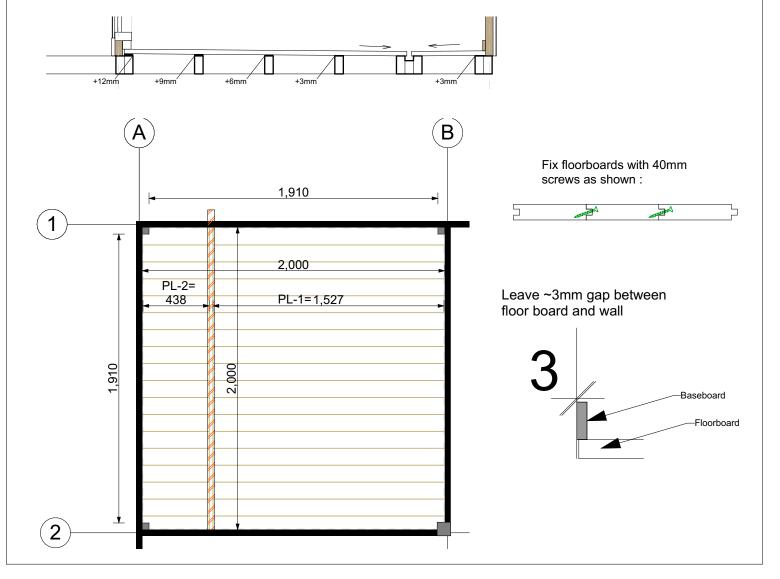

\* Check floor frame diagonals! A=B

| <u>AR-1A = 2495mm</u> | 1pcs |
|-----------------------|------|
| AR-2=2450mm           | 1pcs |
| AR-3=2025mm           | 1pcs |
| <u>AR-4=1980mm</u>    | 8pcs |
| AR-5=1980mm (45x70)   | 1pcs |

<sup>\*</sup>Install water drainage detail before first log wall row

#### Floor boards

Apply plywood slope details to give floor board incline for water drainage