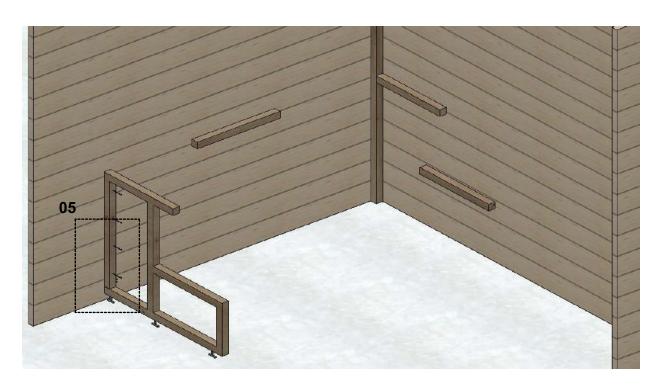

#### **INSTALL SAUNA BENCHES AFTER DOOR/ WINDOW IS IN PLACE!**

(1.) Fix bench supports to the wall with 70mm screws

Fix bench supports to the wall with 70mm screws

2. Fix side framing to the wall.

\*Use screws anad metal angle bracket to install side framing

3.

Lift upper and lower bench on top of side framing/supports.

4. Fix bench supports/ framing with sauna benches