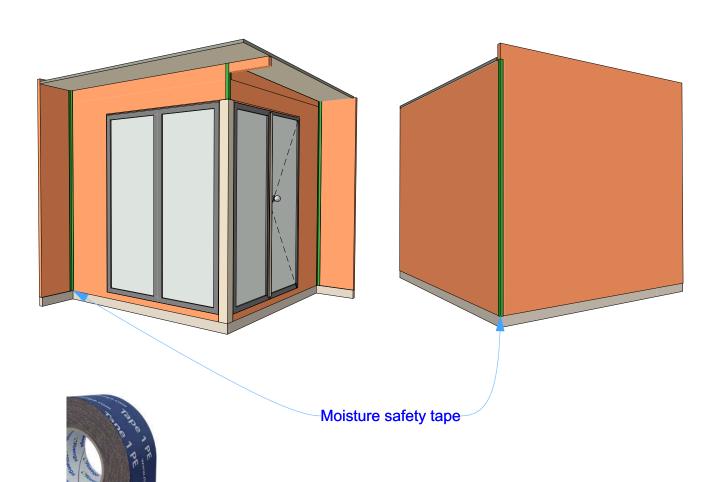

## Moisture safety

\*It is reccomended to use moisture safety tape to reduce moisture/ rainwater inside sauna.

\*Tape all 4 corners of sauna before installing corner mouldings/ outer lining boards