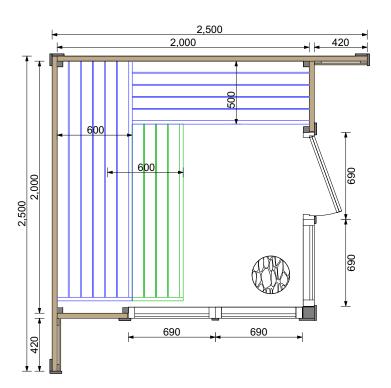

|         | PATIO S                    |                |        |      |  |
|---------|----------------------------|----------------|--------|------|--|
|         | FLOOR FRAM                 | ME             |        |      |  |
| Marking |                            | Note           | Lenght | pcs  |  |
| AR-1A   | 45x95 FLOOR FRAME          | Cutout drawing | 2495   | 1    |  |
| Ī       | 46845                      |                |        |      |  |
|         | <b>Y Y</b>                 | AR-1A          | >      |      |  |
|         | <u></u> ≈                  | AK-IA          |        |      |  |
|         | 95                         | ſ              |        |      |  |
| AR-2    | 45x95 FLOOR FRAME          |                | 2450   | 1    |  |
| AR-3    | 45x95 FLOOR FRAME          |                | 2025   | 1    |  |
| AR-4    | 45x95 FLOOR FRAME          | 45701          | 1980   | 8    |  |
| AR-5    | 45x70 FLOOR FRAME          | 45x70!         | 1980   | 1    |  |
|         | ROOF BOARD, FLOOI          | R BOARD        |        |      |  |
| Marking |                            | Note           | Lenght | pcs  |  |
| KL-1    | 24x120 ROOF BOARD          |                | 2530   | 22+2 |  |
| PL-1    | 24x120 FLOOR BOARD         |                | 1527   | 18   |  |
| PL-2    | 24x120 FLOOR BOARD         |                | 438    | 18   |  |
|         | BEAMS 45x9                 | 5              |        |      |  |
| Marking |                            | Note           | Lenght | pcs  |  |
| T-1     | 45x95 BEAM FRONT SIDE ROOF | 45x95!         | 2420   | 1    |  |
| T-2     | 45x95 BEAM SAUNA CEILING   | 45x95!         | 1995   | 2    |  |
|         | FRAMES, POST               |                |        |      |  |
| Marking |                            | Note           | Lenght | pcs  |  |
| EXTRA   | 45x45 BEAM                 |                | 2500   | 1    |  |
| T-4     | 45x45 BEAM                 |                | 2420   | 1    |  |
| P-1     | 45x45 CORNER POST          | CUT IN SITE    | 2240   | 1    |  |
| P-2     | 45x45 CORNER POST          | CUT IN SITE    | 2170   | 2    |  |
| UR-1    | 45x45 DOOR FRAME           |                | 1950   | 2    |  |
| T-5     | 45x45 BEAM                 |                | 1910   | 2    |  |
| UR-2    | 45x45 DOOR FRAME           |                | 1380   | 4    |  |

\* Check floor frame diagonals! A=B

| <u>AR-1A = 2495mm</u> | 1pcs |
|-----------------------|------|
| AR-2=2450mm           | 1pcs |
| AR-3=2025mm           | 1pcs |
| <u>AR-4=1980mm</u>    | 8pcs |
| AR-5=1980mm (45x70)   | 1pcs |