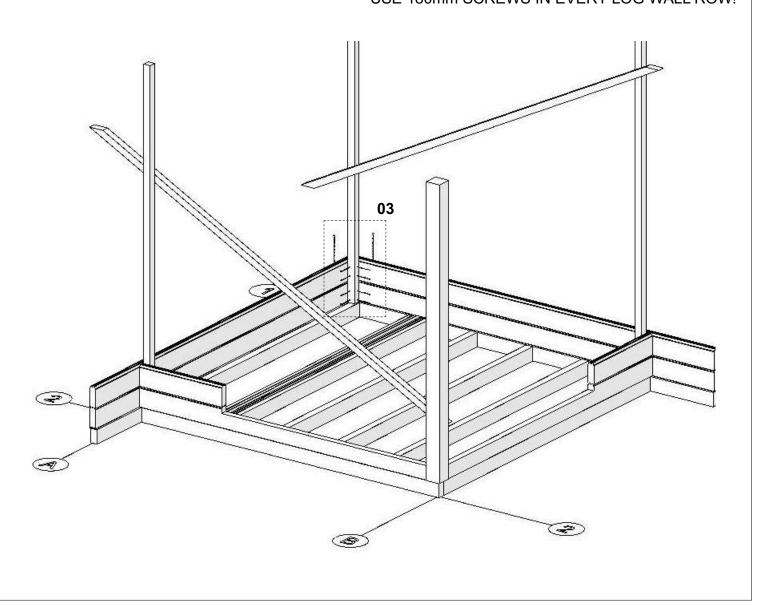

### First row

Install first log wall row with 180mm screws. (Suggestion: Drill hole before screwing)

Install outer walls 5mm from floor frame

## First log row

Fix first log wall row to the floor frame with 180mm screws (Suggestion: drill hole before inserting the screws)