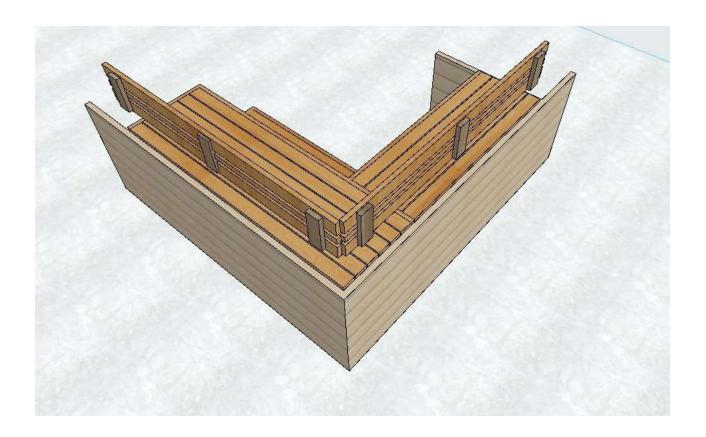

## \*Optional Bench Skirts

Fix Sauna skirts to wall/ lower bench/ side framing.