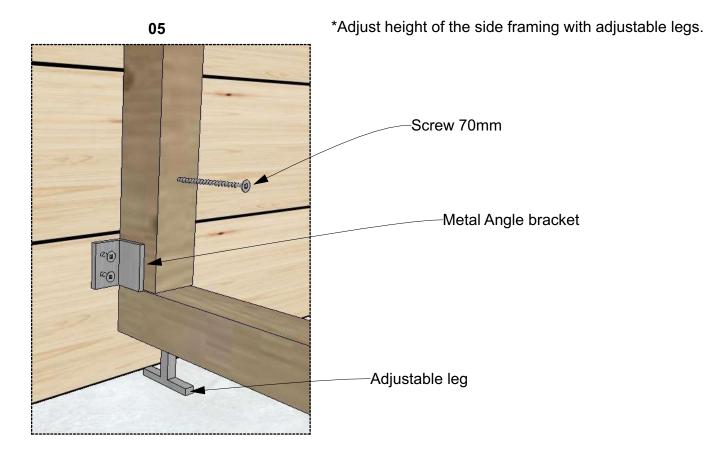

#### **INSTALL SAUNA BENCHES AFTER DOOR/ WINDOW IS IN PLACE!**

(1.) Fix bench supports to the wall with 70mm screws

Fix bench supports to the wall with 70mm screws

2. Fix side framing to the wall.

\*Use screws anad metal angle bracket to install side framing