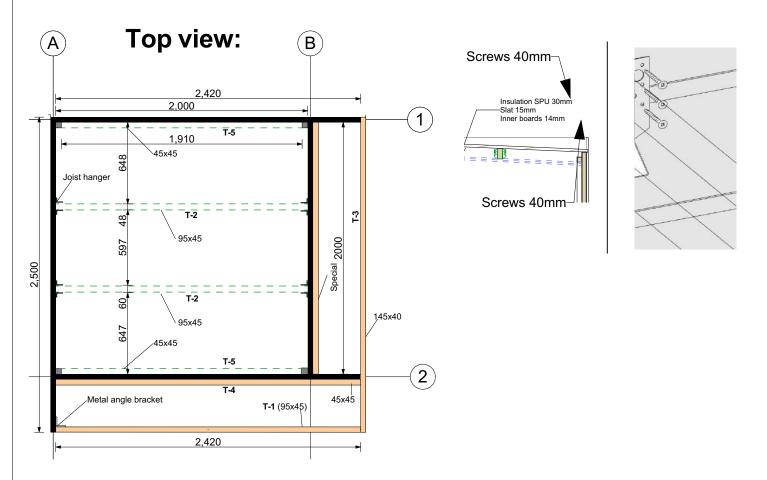

## Ceiling beams and joist hanger

Temporarily attach roof board on top of the walls. Measure out 95mm from roof board (downward). Measure out Joist Hanger position as shown in scheme:

Install the SPU insulation to the beams/ rafters with the distance board and 70mm screws