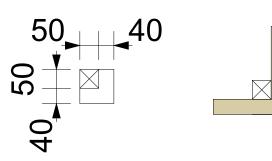

## Wall logs

Use 70mm and 180mm screws to install wall logs

Check screw scheme for more info

Use hitting block and hammer to install wall logs

\*Install 70mm screws as shown in scheme:

\*2 pcs 70mm screws per wall log/ post connection
\* USE 180mm SCREWS IN EVERY LOG WALL ROW!