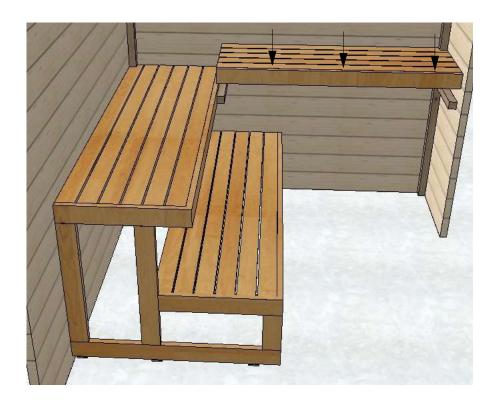

3.

Lift upper and lower bench on top of side framing/supports.

4. Fix bench supports/ framing with sauna benches

#### View under sauna bench: