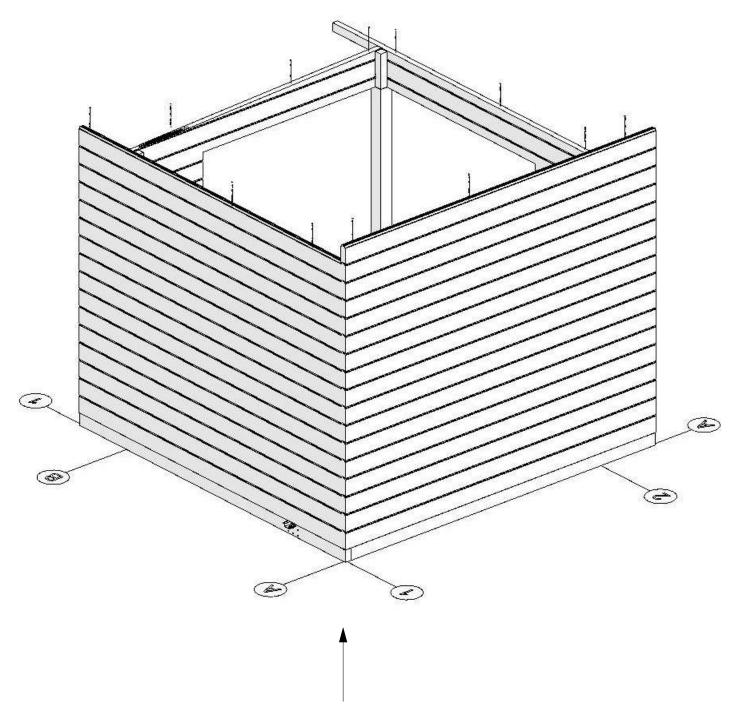

### First row

Install first log wall row with 180mm screws. (Suggestion: Drill hole before screwing)

Install outer walls 5mm from floor frame

## First log row

Fix first log wall row to the floor frame with 180mm screws (Suggestion: drill hole before inserting the screws)

## **Wall layouts**

Fix every wall log vertically with 180mm screws

#### **Last row**

\*Fix log walls with 180mm screws.

To install wall logs use rubber hammer and hammer block