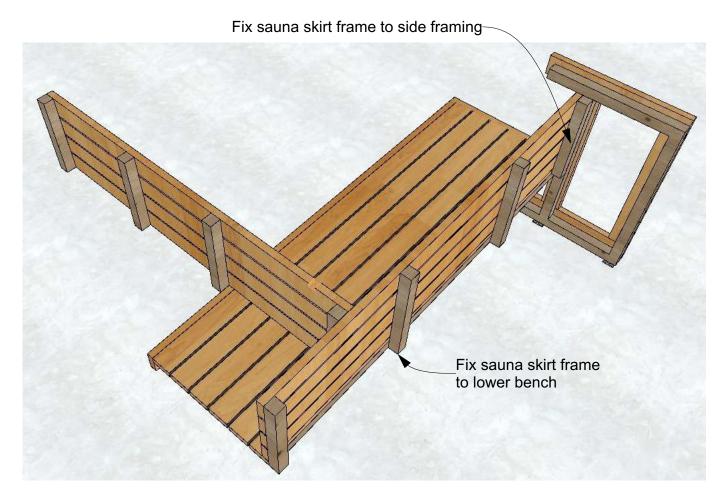

## \*Optional Bench Skirts

Fix Sauna skirts to wall/ lower bench/ side framing.