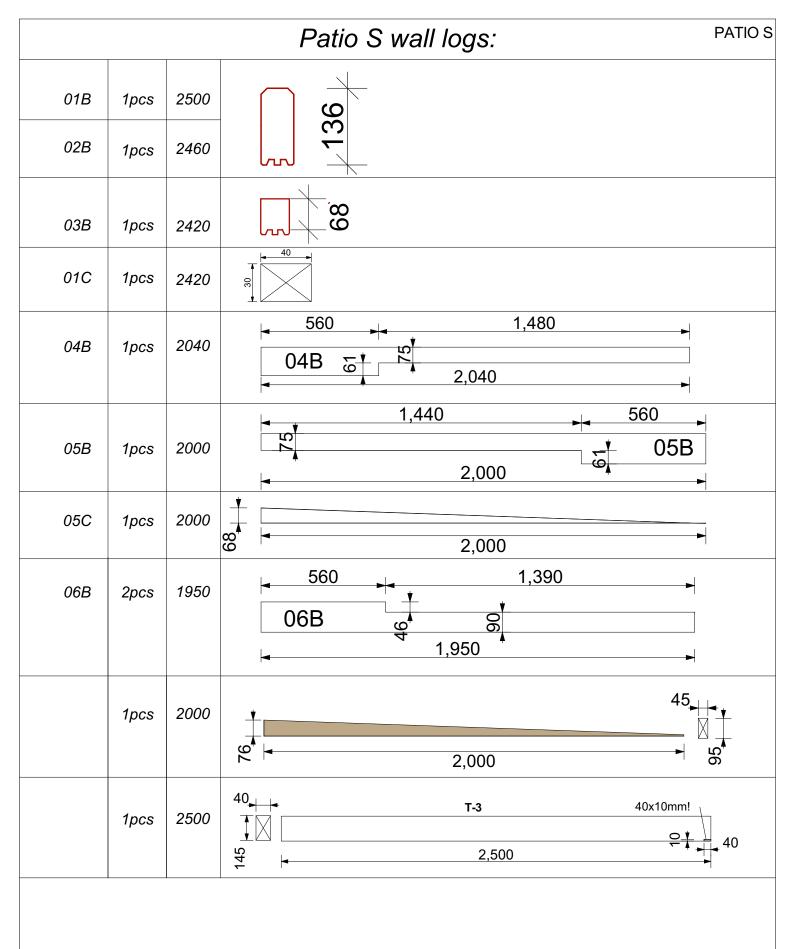

## PATIO S

| Marking |            | Dotio C | Lenght | pcs |  |
|---------|------------|---------|--------|-----|--|
| P-1     | 90x90 POST | Patio S | 2240   | 1   |  |

|                                    | PATIO S         |                      |        |     |   |  |
|------------------------------------|-----------------|----------------------|--------|-----|---|--|
|                                    |                 | WALL LOGS            | Lanaba |     | I |  |
| Marking                            |                 | Note                 | Lenght | pcs |   |  |
| 01                                 | 40x146 WALL LOG |                      | 2500   | 16  |   |  |
| EXTRA                              | 40x146 WALL LOG |                      | 2500   | 2   |   |  |
| 01B                                | 40x146 WALL LOG | Width 136 (drawing)  | 2500   | 1   |   |  |
| 01C                                | 40x146 WALL LOG | Block 40x30 for roof | 2500   | 1   |   |  |
| 02                                 | 40x146 WALL LOG |                      | 2460   | 15  |   |  |
| 02B                                | 40x146 WALL LOG | Width 136 (drawing)  | 2460   | 1   |   |  |
| 03B                                | 40x146 WALL LOG | Width 68 (drawing)   | 2420   | 1   |   |  |
| 04                                 | 40x146 WALL LOG |                      | 2040   | 1   |   |  |
| 04B                                | 40x146 WALL LOG | Window cutout        | 2040   | 1   |   |  |
| 05                                 | 40x146 WALL LOG |                      | 2000   | 1   |   |  |
| 05B                                | 40x146 WALL LOG | Window cutout        | 2000   | 1   |   |  |
| 05C                                | 40x146 WALL LOG | Roof Gable           | 2000   | 1   |   |  |
| 06B                                | 40x146 WALL LOG | Window cutout        | 1950   | 2   |   |  |
| 07                                 | 40x146 WALL LOG |                      | 560    | 26  |   |  |
|                                    | HITTING BLOCK   |                      |        | 2   |   |  |
| Cutout drawings in a seperate page |                 |                      |        |     |   |  |