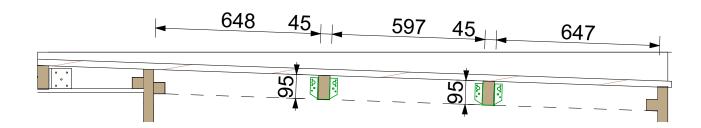

## Ceiling beams and joist hanger

Temporarily attach roof board on top of the walls. Measure out 95mm from roof board (downward). Measure out Joist Hanger position as shown in scheme:

Install the SPU insulation to the beams/ rafters with the distance board and 70mm screws