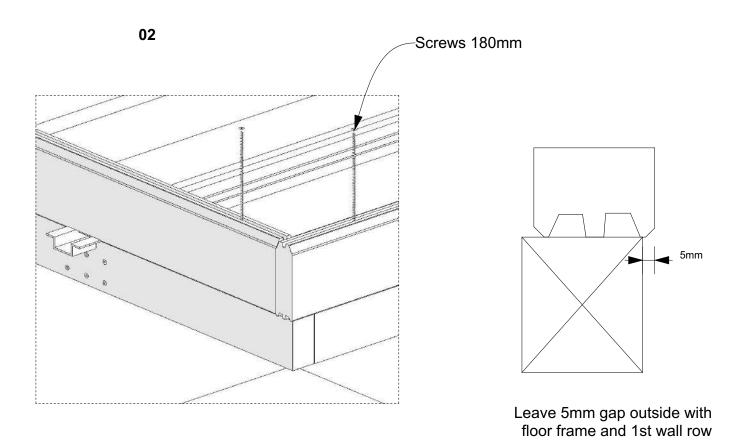

### First row

Install first log wall row with 180mm screws. (Suggestion: Drill hole before screwing)

Install outer walls 5mm from floor frame

## First log row

Fix first log wall row to the floor frame with 180mm screws (Suggestion: drill hole before inserting the screws)