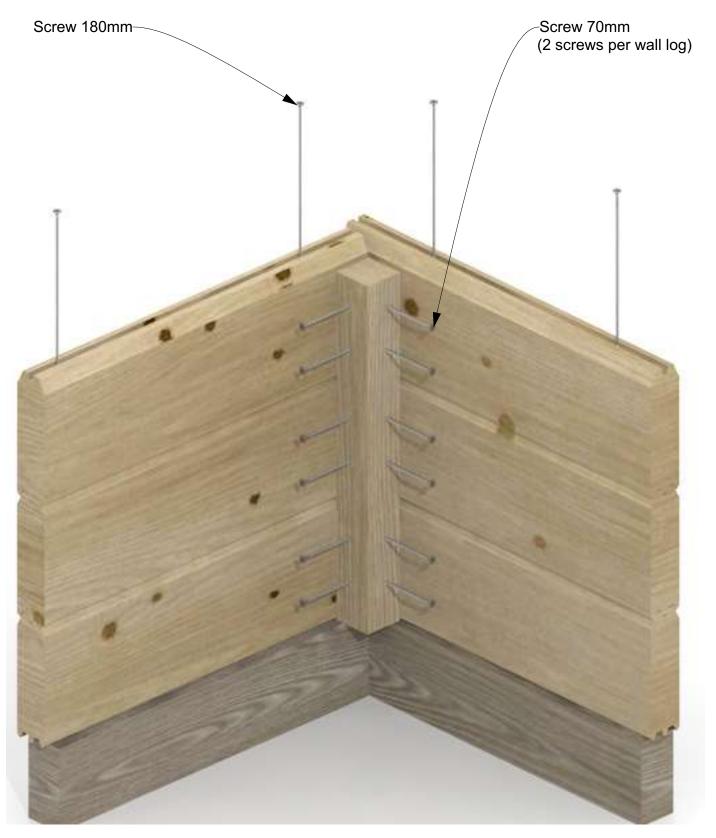

## Wall logs

Use 70mm and 180mm screws to install wall logs

Check screw scheme for more info

Use hitting block and hammer to install wall logs

\*Install 70mm screws as shown in scheme:

\*2 pcs 70mm screws per wall log/ post connection
\* USE 180mm SCREWS IN EVERY LOG WALL ROW!

## **Wall layouts**

Fix every wall log vertically with 180mm screws

#### **Last row**

\*Fix log walls with 180mm screws.

To install wall logs use rubber hammer and hammer block