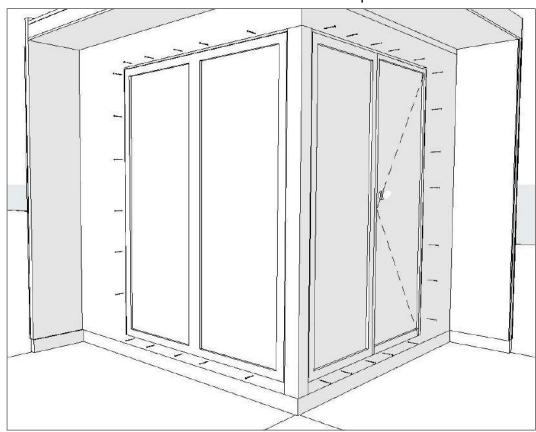

ORE ROOF BOARDS!**

2.

Install the 40x145 beam T-3 to beam T-4 and log wall with 70mm screws. Fix the back end to the log wall with 180mm screws



**3.** Use Metal angle bracket, 40mm screws and 70mm screws to install beam T-1 (45x95mm)



## Ceiling beams and joist hanger

Temporarily attach roof board on top of the walls. Measure out 95mm from roof board (downward). Measure out Joist Hanger position as shown in scheme:















Install the SPU insulation to the beams/ rafters with the distance board and 70mm screws



#### Floor boards



Apply plywood slope details to give floor board incline for water drainage



#### Windows and door

1. Attach the bottom, top and one side frame 45x45mm to the window leaf with 70mm screws.



### Windows and door



Lift the windows to place



Fix the window frame with log wall with 70mm screws. (Screws will be covered with window mouding)



## **Outer lining boards**







#### Wall lining boards



## Moisture safety

\*It is reccomended to use moisture safety tape to reduce moisture/ rainwater inside sauna.



\*Tape all 4 corners of sauna before installing corner mouldings/ outer lining boards



## **Mouldings**

\*Attatch the mouldings with 40mm screws





#### **INSTALL SAUNA BENCHES AFTER DOOR/ WINDOW IS IN PLACE!**







(1.) Fix bench supports to the wall with 70mm screws



Fix bench supports to the wall with 70mm screws



2. Fix side framing to the wall.





\*Use screws anad metal angle bracket to install side framing

3.

Lift upper and lower bench on top of side framing/supports.





4. Fix bench supports