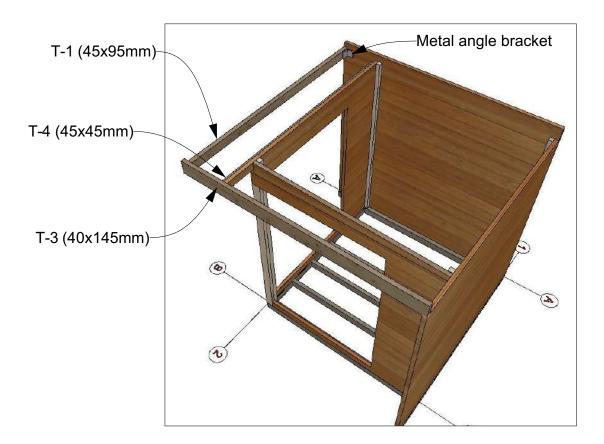

## **Outside framing**

#### **INSTALL THE OUTSIDE FRAMING BEFORE ROOF BOARDS!**

1 Install the 45x45 beam T-4 to the last log wall row with 70mm screws

### **Outside framing**

#### **INSTALL THE OUTSIDE FRAMING BEFORE ROOF BOARDS!**

2.

Install the 40x145 beam T-3 to beam T-4 and log wall with 70mm screws. Fix the back end to the log wall with 180mm screws

**3.** Use Metal angle bracket, 40mm screws and 70mm screws to install beam T-1 (45x95mm)