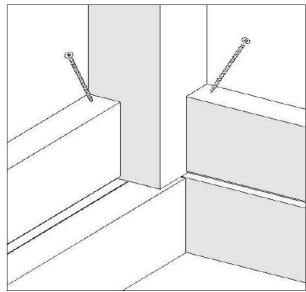

#### **Corner Post**

Fix the Corner post to the Floor frame with 180mm screws .

Install the screws on an angle and use level tool to level the corner post.

Fix the first log wall row with the Corner Post with 70mm screws.

Install the screws on an angle and use level tool to level the corner post.

Fix the last 3 rows with the Corner post with 70mm screws. (will be covered with moulding later)

#### **Corner post:**