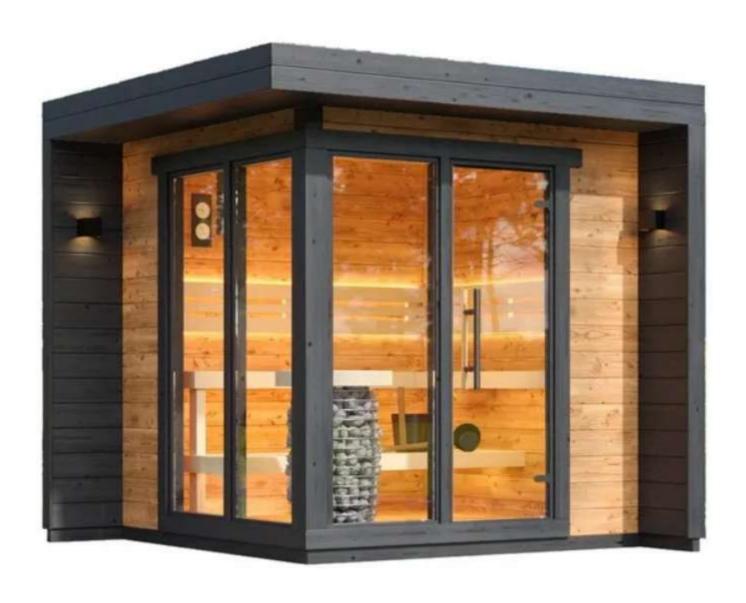

## Patio S Sauna







Patio S Installation Manual





## PATIO S

| Marking |            | Dotio C | Lenght | pcs |  |
|---------|------------|---------|--------|-----|--|
| P-1     | 90x90 POST | Patio S | 2240   | 1   |  |



|                                    | PATIO S         |                      |        |     |   |  |
|------------------------------------|-----------------|----------------------|--------|-----|---|--|
|                                    |                 | WALL LOGS            | Lanaba |     | I |  |
| Marking                            |                 | Note                 | Lenght | pcs |   |  |
| 01                                 | 40x146 WALL LOG |                      | 2500   | 16  |   |  |
| EXTRA                              | 40x146 WALL LOG |