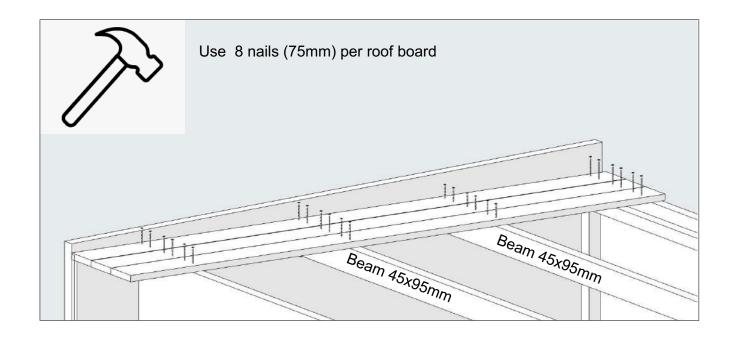

## Ceiling beams and joist hanger

Temporarily attach roof board on top of the walls. Measure out 95mm from roof board (downward). Measure out Joist Hanger position as shown in scheme:

Install the SPU insulation to the beams/ rafters with the distance board and 70mm screws