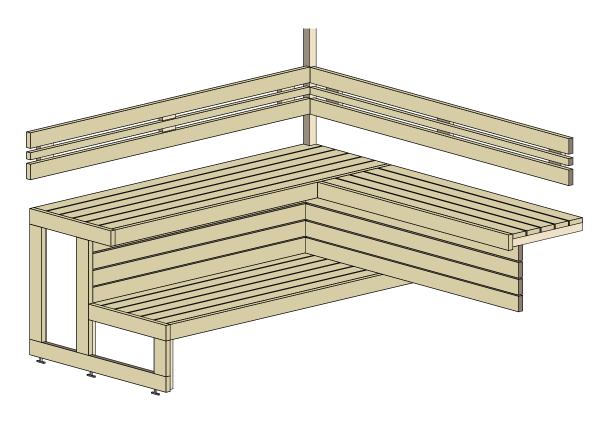

#### **INSTALL SAUNA BENCHES AFTER DOOR/ WINDOW IS IN PLACE!**

(1.) Fix bench supports to the wall with 70mm screws

Fix bench supports to the wall with 70mm screws

2. Fix side framing to the wall.

\*Use screws anad metal angle bracket to install side framing

3.

Lift upper and lower bench on top of side framing/supports.

4. Fix bench supports/ framing with sauna benches

#### View behind side panel:

(6.) Fix bench supports to the wall/ upper bench

7. Lift upper bench on top of supports

If needed, install extra support. Adjust height with adjustable leg M10

## \*Optional Back rests

Install back rest approximately 450mm higher than top bench

Cover screw holes with cover cap

## \*Optional Bench Skirts

Fix Sauna skirts to wall/ lower bench/ side framing.