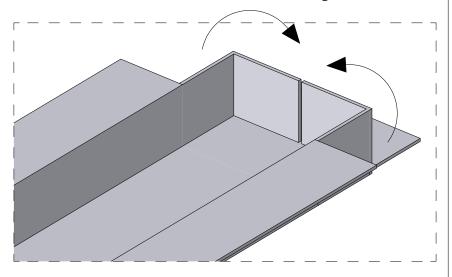

## Water Drainage Detail

Use sheet metal scissors, protective gloves and pilers to prepare water drainage for installing.
(If not already done in factory)

3. Twist back upward. (Suggestion: Use silicon for moisture safety)

1. Cut 20mm off water drainage detail

2. Twist sides inside water drainage detail