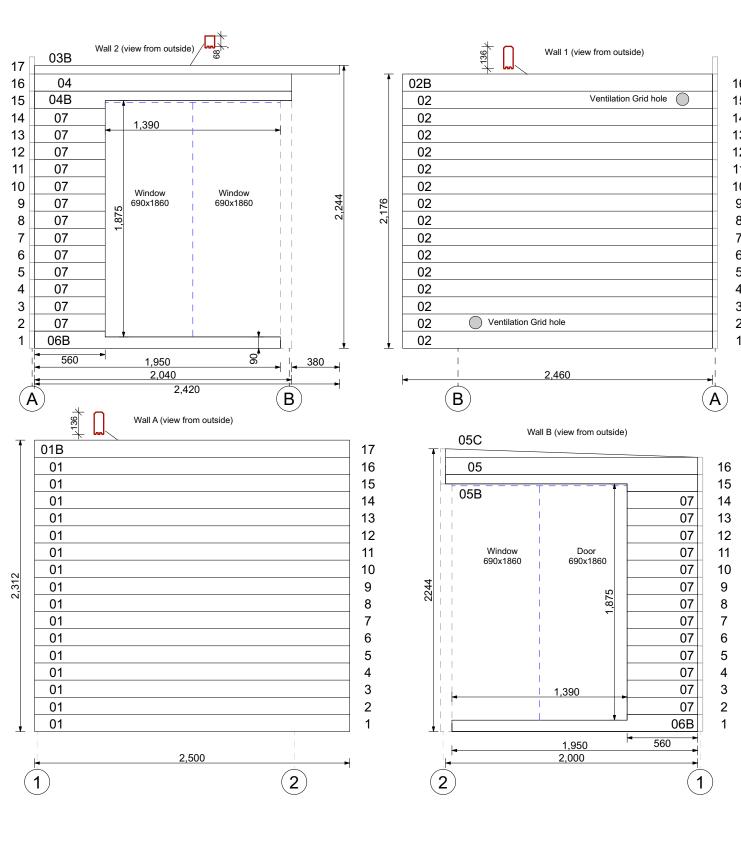

## PATIO S

| Marking |            | Dotio C | Lenght | pcs |  |
|---------|------------|---------|--------|-----|--|
| P-1     | 90x90 POST | Patio S | 2240   | 1   |  |

|                                    | PATIO S         |                      |        |     |   |  |
|------------------------------------|-----------------|----------------------|--------|-----|---|--|
|                                    |                 | WALL LOGS            | Lanaba |     | I |  |
| Marking                            |                 | Note                 | Lenght | pcs |   |  |
| 01                                 | 40x146 WALL LOG |                      | 2500   | 16  |   |  |
| EXTRA                              | 40x146 WALL LOG |                      | 2500   | 2   |   |  |
| 01B                                | 40x146 WALL LOG | Width 136 (drawing)  | 2500   | 1   |   |  |
| 01C                                | 40x146 WALL LOG | Block 40x30 for roof | 2500   | 1   |   |  |
| 02                                 | 40x146 WALL LOG |                      | 2460   | 15  |   |  |
| 02B                                | 40x146 WALL LOG | Width 136 (drawing)  | 2460   | 1   |   |  |
| 03B                                | 40x146 WALL LOG | Width 68 (drawing)   | 2420   | 1   |   |  |
| 04                                 | 40x146 WALL LOG |                      | 2040   | 1   |   |  |
| 04B                                | 40x146 WALL LOG | Window cutout        | 2040   | 1   |   |  |
| 05                                 | 40x146 WALL LOG |                      | 2000   | 1   |   |  |
| 05B                                | 40x146 WALL LOG | Window cutout        | 2000   | 1   |   |  |
| 05C                                | 40x146 WALL LOG | Roof Gable           | 2000   | 1   |   |  |
| 06B                                | 40x146 WALL LOG | Window cutout        | 1950   | 2   |   |  |
| 07                                 | 40x146 WALL LOG |                      | 560    | 26  |   |  |
|                                    | HITTING BLOCK   |                      |        | 2   |   |  |
| Cutout drawings in a seperate page |                 |                      |        |     |   |  |