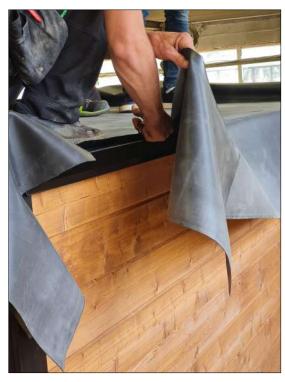

#### **EPDM** roof cover

#### **SAFETY FIRTS!**

IT IS RECOMMENDED TO USE GLOVES, SAFETY GLASSES AND RESPIRATOR WHEN APPLYING THE GLUE. ALSO APPLYING OF THE GLUE SHOULD BE DONE IN WELL VENTILATED AREA OR OUTSIDE!

- 1. Clean the roof surface from dirt, dust, ice , snow etc...
- 2. Check for defects before installing the roof cover.
- 3. Put the rubber roof cover in position and check for correct overhang.
- 4. Fold or roll the rubber roof cover and start applying the glue.
- 5. Apply the glue on the roof surface and on the rubber.
- 6. Wait until the glue is "Touch dry". (Nothing happens when the waiting time is too long)
- 7. Roll or fold the rubber roof cover in place, avoid air bubbles and wrinkles on the roof surface. Smoothen the roof cover with a broom or brush.
- 8. When the rubber roof cover is in place, cut the excess rubber.