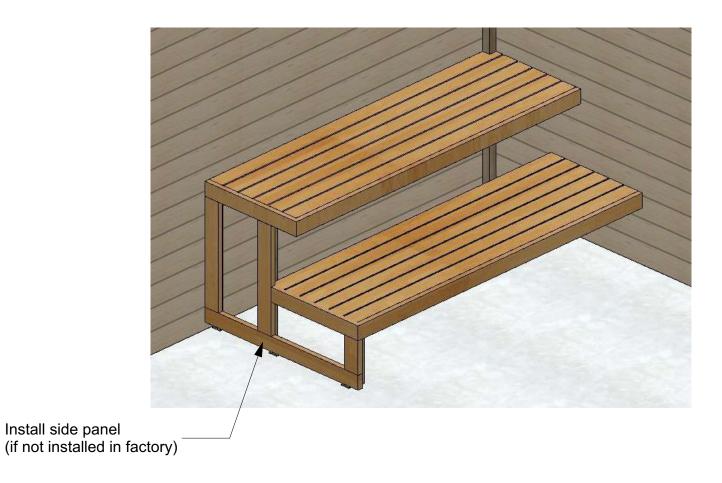

#### View behind side panel:

(6.) Fix bench supports to the wall/ upper bench

7. Lift upper bench on top of supports

If needed, install extra support. Adjust height with adjustable leg M10