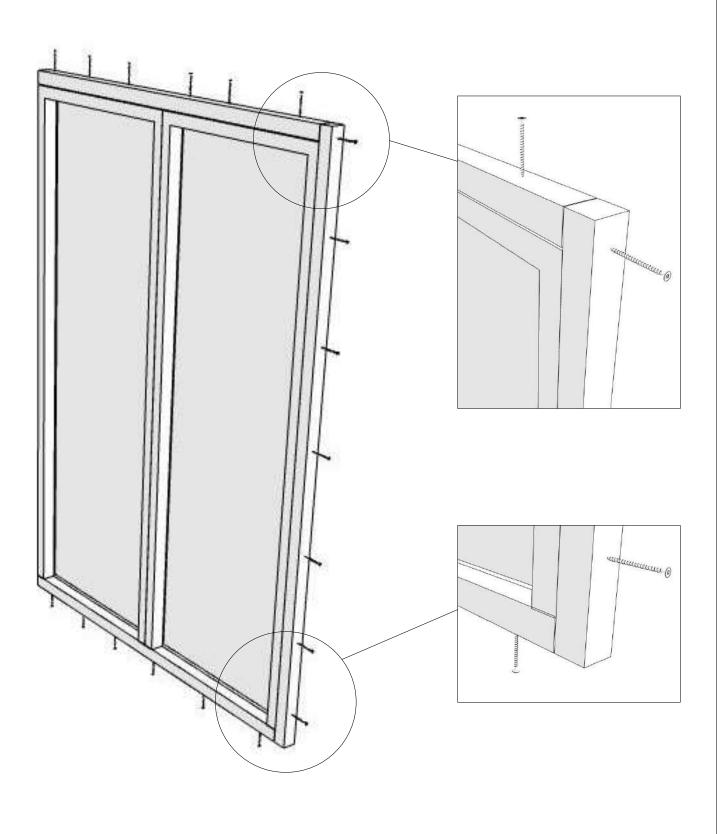

#### Windows and door

1. Attach the bottom, top and one side frame 45x45mm to the window leaf with 70mm screws.

### Windows and door

Lift the windows to place

Fix the window frame with log wall with 70mm screws. (Screws will be covered with window mouding)