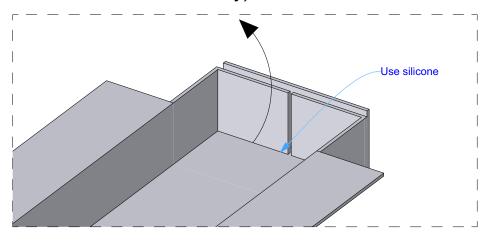

## Water Drainage Detail

Use sheet metal scissors, protective gloves and pilers to prepare water drainage for installing.
(If not already done in factory)

3. Twist back upward. (Suggestion: Use silicon for moisture safety)