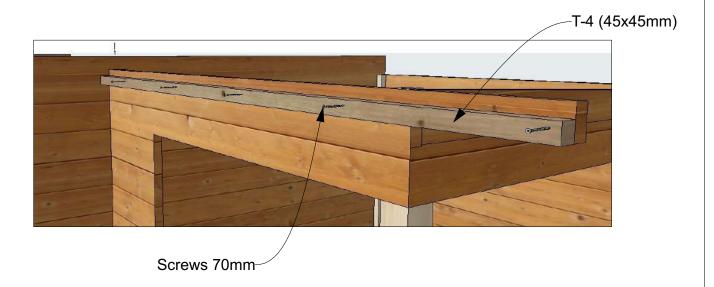

#### **INSTALL THE OUTSIDE FRAMING BEFORE ROOF BOARDS!**

1 Install the 45x45 beam T-4 to the last log wall row with 70mm screws