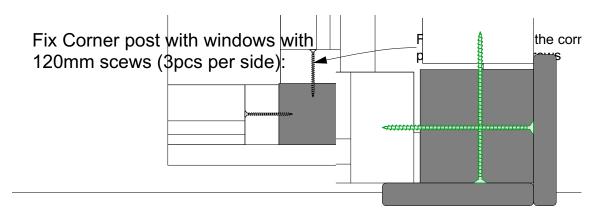

#### **Corner Post**

Fix the Corner post to the Floor frame with 180mm screws .

Install the screws on an angle and use level tool to level the corner post.

Fix the first log wall row with the Corner Post with 70mm screws.

Install the screws on an angle and use level tool to level the corner post.

Fix the last 3 rows with the Corner post with 70mm screws. (will be covered with moulding later)

#### **Corner post:**