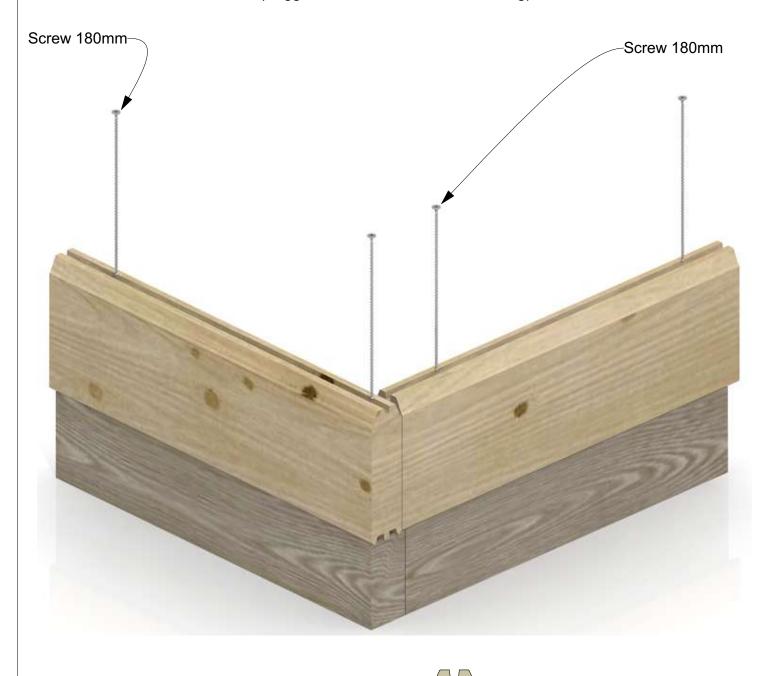

### First row

Install first log wall row with 180mm screws. (Suggestion: Drill hole before screwing)

Install outer walls 5mm from floor frame

## First log row

Fix first log wall row to the floor frame with 180mm screws (Suggestion: drill hole before inserting the screws)