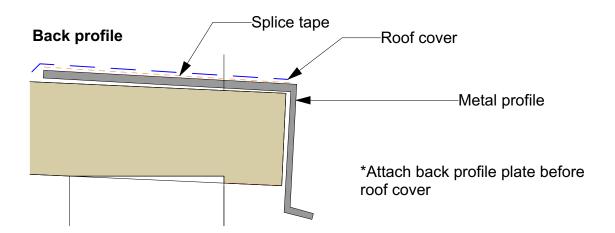

# Back profile

\*If there is 2 pieces of back profile, leave about 10-20mm overlap and fix with screws

#### **EPDM** roof cover

Back metal profile and rubber roof cover:

When installing the back profile apply Quicprime plus glue on top of the metal profile. Then apply the splice tape (2 sided) on top of the metal profile.