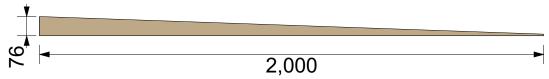

#### Floor boards

Apply plywood slope details to give floor board incline for water drainage