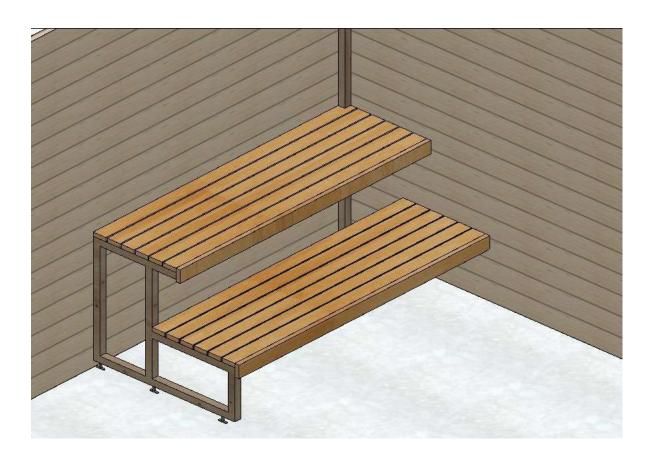

#### **INSTALL SAUNA BENCHES AFTER DOOR/ WINDOW IS IN PLACE!**

(1.) Fix bench supports to the wall with 70mm screws

Fix bench supports to the wall with 70mm screws

2. Fix side framing to the wall.

\*Use screws anad metal angle bracket to install side framing

3.

Lift upper and lower bench on top of side framing/supports.

4. Fix bench supports/ framing with sauna benches