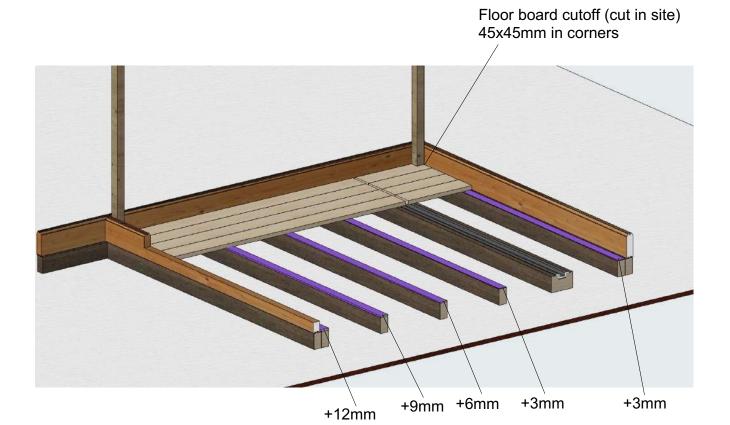

#### Floor boards

Apply plywood slope details to give floor board incline for water drainage