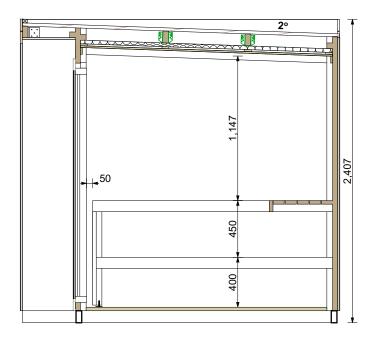

\* Check floor frame diagonals! A=B

| <u>AR-1A = 2495mm</u> | 1pcs |
|-----------------------|------|
| AR-2=2450mm           | 1pcs |
| AR-3=2025mm           | 1pcs |
| <u>AR-4=1980mm</u>    | 8pcs |
| AR-5=1980mm (45x70)   | 1pcs |