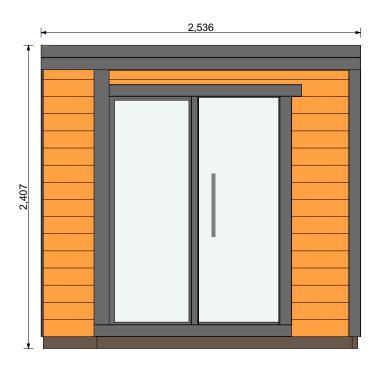

#### Windows and door

1. Attach the bottom, top and one side frame 45x45mm to the window leaf with 70mm screws.

### Windows and door

Lift the windows to place

Fix the window frame with log wall with 70mm screws. (Screws will be covered with window mouding)