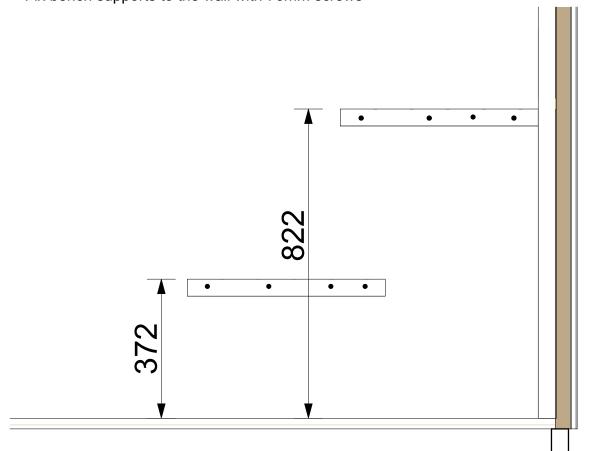

#### **INSTALL SAUNA BENCHES AFTER DOOR/ WINDOW IS IN PLACE!**

(1.) Fix bench supports to the wall with 70mm screws

Fix bench supports to the wall with 70mm screws

2. Fix side framing to the wall.

\*Use screws anad metal angle bracket to install side framing