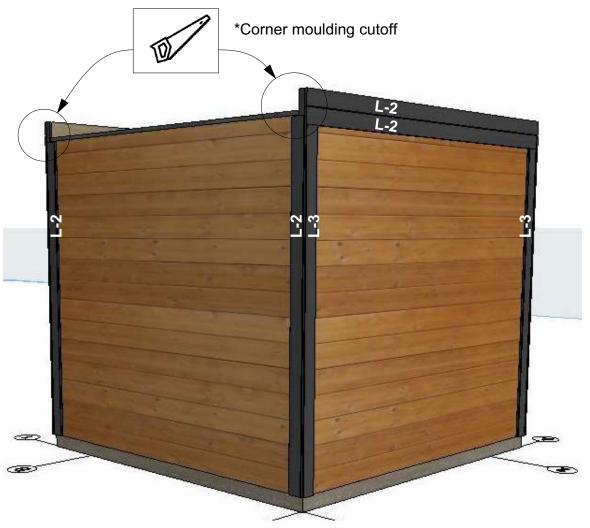

Install the SPU insulation to the beams/ rafters with the distance board and 70mm screws



#### Floor boards



Apply plywood slope details to give floor board incline for water drainage



#### Windows and door

1. Attach the bottom, top and one side frame 45x45mm to the window leaf with 70mm screws.



### Windows and door



Lift the windows to place



Fix the window frame with log wall with 70mm screws. (Screws will be covered with window mouding)



## **Outer lining boards**







#### Wall lining boards



## Moisture safety

\*It is reccomended to use moisture safety tape to reduce moisture/ rainwater inside sauna.



\*Tape all 4 corners of sauna before installing corner mouldings/ outer lining boards



## **Mouldings**

\*Attatch the mouldings with 40mm screws





#### **INSTALL SAUNA BENCHES AFTER DOOR/ WINDOW IS IN PLACE!**







(1.) Fix bench supports to the wall with 70mm screws



Fix bench supports to the wall with 70mm screws



2. Fix side framing to the wall.





\*Use screws anad metal angle bracket to install side framing

3.

Lift upper and lower bench on top of side framing/supports.





4. Fix bench supports/ framing with sauna benches



#### View under sauna bench:



#### View behind side panel:



(6.) Fix bench supports to the wall/ upper bench



7. Lift upper bench on top of supports



If needed, install extra support. Adjust height with adjustable leg M10



## \*Optional Back rests

Install back rest approximately 450mm higher than top bench



Cover screw holes with cover cap





## \*Optional Bench Skirts

Fix Sauna