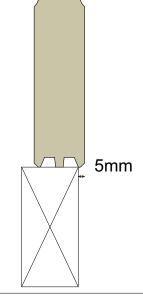

### First row

Install first log wall row with 180mm screws. (Suggestion: Drill hole before screwing)

Install outer walls 5mm from floor frame

## First log row

Fix first log wall row to the floor frame with 180mm screws (Suggestion: drill hole before inserting the screws)