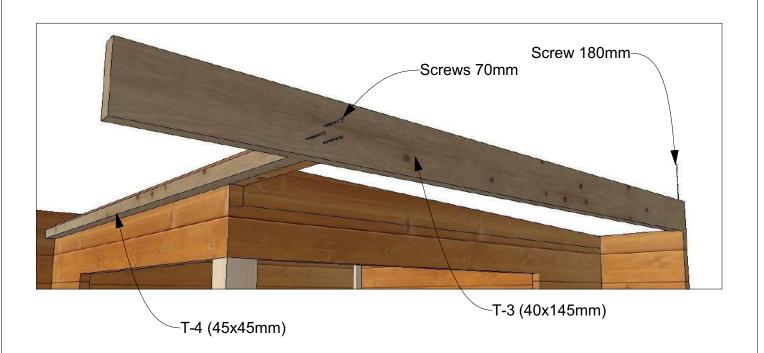

### **Outside framing**

#### **INSTALL THE OUTSIDE FRAMING BEFORE ROOF BOARDS!**

2.

Install the 40x145 beam T-3 to beam T-4 and log wall with 70mm screws. Fix the back end to the log wall with 180mm screws

**3.** Use Metal angle bracket, 40mm screws and 70mm screws to install beam T-1 (45x95mm)