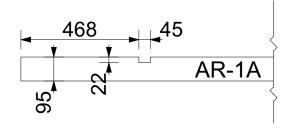

|         | PATIO S                    |                |        |      |  |
|---------|----------------------------|----------------|--------|------|--|
|         | FLOOR FRAM                 | ME             |        |      |  |
| Marking |                            | Note           | Lenght | pcs  |  |
| AR-1A   | 45x95 FLOOR FRAME          | Cutout drawing | 2495   | 1    |  |
| Ī       | 46845                      |                |        |      |  |
|         | <b>Y Y</b>                 | AR-1A          | >      |      |  |
|         | <u></u> ≈                  | AK-IA          |        |      |  |
|         | 95                         | ſ              |        |      |  |
| AR-2    | 45x95 FLOOR FRAME          |                | 2450   | 1    |  |
| AR-3    | 45x95 FLOOR FRAME          |                | 2025   | 1    |  |
| AR-4    | 45x95 FLOOR FRAME          | 45701          | 1980   | 8    |  |
| AR-5    | 45x70 FLOOR FRAME          | 45x70!         | 1980   | 1    |  |
|         | ROOF BOARD, FLOOI          | R BOARD        |        |      |  |
| Marking |                            | Note           | Lenght | pcs  |  |
| KL-1    | 24x120 ROOF BOARD          |                | 2530   | 22+2 |  |
| PL-1    | 24x120 FLOOR BOARD         |                | 1527   | 18   |  |
| PL-2    | 24x120 FLOOR BOARD         |                | 438    | 18   |  |
|         | BEAMS 45x9                 | 5              |        |      |  |
| Marking |                            | Note           | Lenght | pcs  |  |
| T-1     | 45x95 BEAM FRONT SIDE ROOF | 45x95!         | 2420   | 1    |  |
| T-2     | 45x95 BEAM SAUNA CEILING   | 45x95!         | 1995   | 2    |  |
|         | FRAMES, POST               |                |        |      |  |
| Marking |                            | Note           | Lenght | pcs  |  |
| EXTRA   | 45x45 BEAM                 |                | 2500   | 1    |  |
| T-4     | 45x45 BEAM                 |                | 2420   | 1    |  |
| P-1     | 45x45 CORNER POST          | CUT IN SITE    | 2240   | 1    |  |
| P-2     | 45x45 CORNER POST          | CUT IN SITE    | 2170   | 2    |  |
| UR-1    | 45x45 DOOR FRAME           |                | 1950   | 2    |  |
| T-5     | 45x45 BEAM                 |                | 1910   | 2    |  |
| UR-2    | 45x45 DOOR FRAME           |                | 1380   | 4    |  |