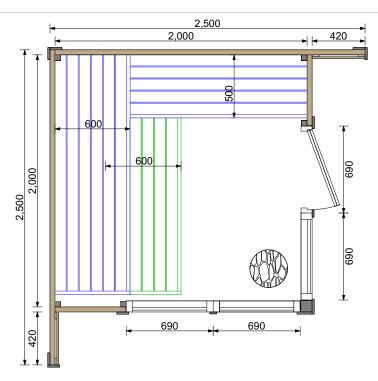

|                       | PATIO S                                         | 5             |        |     |  |
|-----------------------|-------------------------------------------------|---------------|--------|-----|--|
| SAUNA BENCHES, EXTRAS |                                                 |               |        |     |  |
| Marking               |                                                 | Note          | Lenght | pcs |  |
|                       | SAUNA BENCH 600x1874                            |               |        | 1   |  |
|                       | SAUNA BENCH 600x1874                            |               |        | 1   |  |
|                       | SAUNA BENCH 500x1399                            |               |        | 1   |  |
|                       | SAUNA BACK REST 1900x244                        |               |        | 1   |  |
|                       | SAUNA BACK REST 1845x244                        |               |        | 1   |  |
|                       | BENCH SKIRT 376x1874                            |               |        | 1   |  |
|                       | BENCH SKIRT 376x1563                            |               |        | 1   |  |
|                       |                                                 |               |        |     |  |
|                       | BENCH SUPPORT SET 45x45                         |               |        | 1   |  |
|                       | BENCH SIDE FRAME 1000x829 + M10 adjustab        |               |        | 1   |  |
|                       | VERTICAL SUPPORT + ADJUSTABLE LEG M10           | 800+M10       |        |     |  |
|                       | SPU INSULATION 30x600x1200                      |               |        | 6   |  |
|                       | FOIL TAPE                                       |               |        | 1   |  |
|                       | Moisture safety tape 10M                        |               |        | 1   |  |
|                       | SLOPE DETAIL UNDER FLOOR BOARD 3MM              |               | 1990   | 2   |  |
|                       | SLOPE DETAIL UNDER FLOOR BOARD 6MM              |               | 1990   | 1   |  |
|                       | SLOPE DETAIL UNDER FLOOR BOARD 9MM              |               | 1990   | 1   |  |
|                       | SLOPE DETAIL UNDER FLOOR BOARD 12MM             |               | 1990   | 1   |  |
|                       | DOOR, WINDO                                     | OWS           |        |     |  |
|                       | GLASS DOOR 88x690x1860 BRONZE<br>PREMIUM HANDLE | WITHOUT FRAME |        | 1   |  |
|                       | WINDOW 88x690x1860 BRONZE                       | WITHOUT FRAME |        | 3   |  |