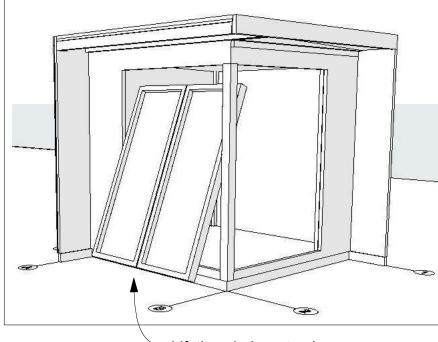

### Windows and door

Lift the windows to place

Fix the window frame with log wall with 70mm screws. (Screws will be covered with window mouding)