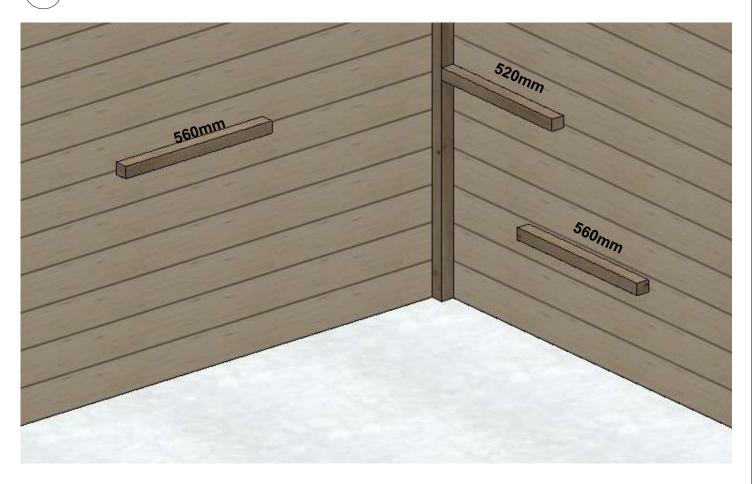

#### **INSTALL SAUNA BENCHES AFTER DOOR/ WINDOW IS IN PLACE!**

(1.) Fix bench supports to the wall with 70mm screws

Fix bench supports to the wall with 70mm screws

2. Fix side framing to the wall.

\*Use screws anad metal angle bracket to install side framing

3.

Lift upper and lower bench on top of side framing/supports.

4. Fix bench supports/ framing with sauna benches