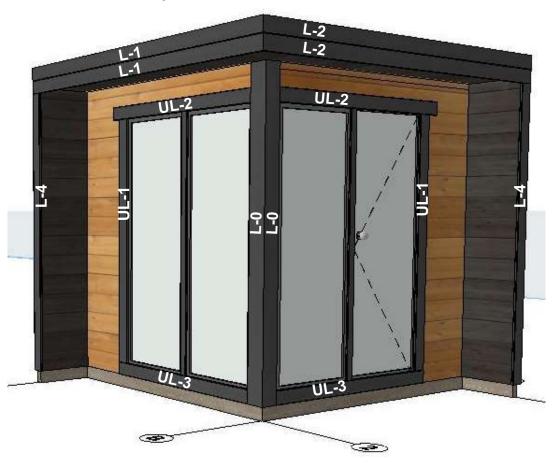

Install the SPU insulation to the beams/ rafters with the distance board and 70mm screws



#### Floor boards



Apply plywood slope details to give floor board incline for water drainage



#### Windows and door

1. Attach the bottom, top and one side frame 45x45mm to the window leaf with 70mm screws.



### Windows and door



Lift the windows to place



Fix the window frame with log wall with 70mm screws. (Screws will be covered with window mouding)



## **Outer lining boards**







#### Wall lining boards



## Moisture safety

\*It is reccomended to use moisture safety tape to reduce moisture/ rainwater inside sauna.



\*Tape all 4 corners of sauna before installing corner mouldings/ outer lining boards



## **Mouldings**

\*Attatch the mouldings with 40mm screws





#### **INSTALL SAUNA BENCHES AFTER DOOR/ WINDOW IS IN PLACE!**







(1.) Fix bench supports to the wall with 70mm screws



Fix bench supports to the wall with 70mm screws



2. Fix side framing to the wall.





\*Use screws anad metal angle bracket to install side framing

3.

Lift upper and lower bench on top of side framing/supports.





4. Fix bench supports/ framing with sauna benches



#### View under sauna bench:



#### View behind side panel:



(6.) Fix bench supports to the wall/ upper bench



7. Lift upper bench on top of supports



If needed, install extra support. Adjust height with adjustable leg M10



## \*Optional Back rests

Install back rest approximately 450mm higher than top bench



Cover screw holes with cover cap





## \*Optional Bench Skirts

Fix Saun