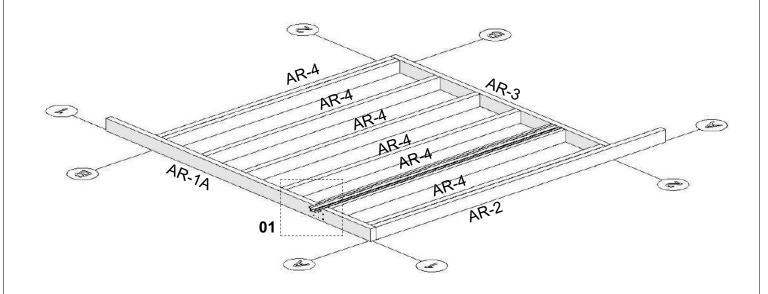

|         | PATIO S                    |                |        |      |  |
|---------|----------------------------|----------------|--------|------|--|
|         | FLOOR FRAM                 | ME             |        |      |  |
| Marking |                            | Note           | Lenght | pcs  |  |
| AR-1A   | 45x95 FLOOR FRAME          | Cutout drawing | 2495   | 1    |  |
| Ī       | 46845                      |                |        |      |  |
|         | <b>Y Y</b>                 | AR-1A          | >      |      |  |
|         | <u></u> ≈                  | AK-IA          |        |      |  |
|         | 95                         | ſ              |        |      |  |
| AR-2    | 45x95 FLOOR FRAME          |                | 2450   | 1    |  |
| AR-3    | 45x95 FLOOR FRAME          |                | 2025   | 1    |  |
| AR-4    | 45x95 FLOOR FRAME          | 45701          | 1980   | 8    |  |
| AR-5    | 45x70 FLOOR FRAME          | 45x70!         | 1980   | 1    |  |
|         | ROOF BOARD, FLOOI          | R BOARD        |        |      |  |
| Marking |                            | Note           | Lenght | pcs  |  |
| KL-1    | 24x120 ROOF BOARD          |                | 2530   | 22+2 |  |
| PL-1    | 24x120 FLOOR BOARD         |                | 1527   | 18   |  |
| PL-2    | 24x120 FLOOR BOARD         |                | 438    | 18   |  |
|         | BEAMS 45x9                 | 5              |        |      |  |
| Marking |                            | Note           | Lenght | pcs  |  |
| T-1     | 45x95 BEAM FRONT SIDE ROOF | 45x95!         | 2420   | 1    |  |
| T-2     | 45x95 BEAM SAUNA CEILING   | 45x95!         | 1995   | 2    |  |
|         | FRAMES, POST               |                |        |      |  |
| Marking |                            | Note           | Lenght | pcs  |  |
| EXTRA   | 45x45 BEAM                 |                | 2500   | 1    |  |
| T-4     | 45x45 BEAM                 |                | 2420   | 1    |  |
| P-1     | 45x45 CORNER POST          | CUT IN SITE    | 2240   | 1    |  |
| P-2     | 45x45 CORNER POST          | CUT IN SITE    | 2170   | 2    |  |
| UR-1    | 45x45 DOOR FRAME           |                | 1950   | 2    |  |
| T-5     | 45x45 BEAM                 |                | 1910   | 2    |  |
| UR-2    | 45x45 DOOR FRAME           |                | 1380   | 4    |  |

\* Check floor frame diagonals! A=B

| <u>AR-1A = 2495mm</u> | 1pcs |
|-----------------------|------|
| AR-2=2450mm           | 1pcs |
| AR-3=2025mm           | 1pcs |
| <u>AR-4=1980mm</u>    | 8pcs |
| AR-5=1980mm (45x70)   | 1pcs |