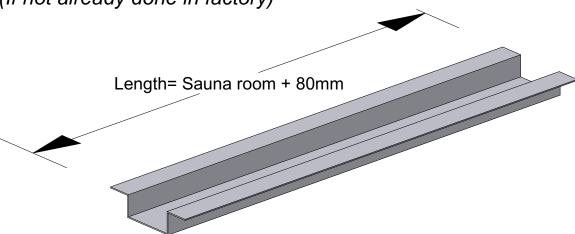

## Water Drainage Detail

Use sheet metal scissors, protective gloves and pilers to prepare water drainage for installing.
(If not already done in factory)

3. Twist back upward. (Suggestion: Use silicon for moisture safety)

1. Cut 20mm off water drainage detail

2. Twist sides inside water drainage detail