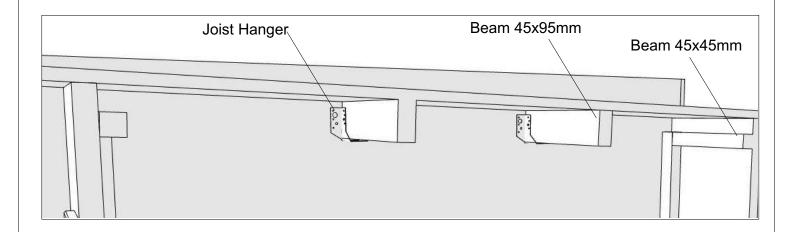

## Ceiling beams and joist hanger

Temporarily attach roof board on top of the walls. Measure out 95mm from roof board (downward). Measure out Joist Hanger position as shown in scheme:

Install the SPU insulation to the beams/ rafters with the distance board and 70mm screws