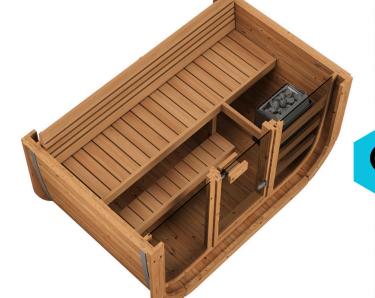

#### **COMPACT & EASY**

Icon 125 is made so it can be placed to even a small garden and does not require expensive groundwork. Assembly of this model can be easily done by any family and even though it is a compact model it still fits 3 people to enjoy sauna at the same time.

#### **WHY ICON 125?**

Our Icon 125 model is made of quality Nordic spruce or Thermowood walls which gives sauna its stability and durability as well as improved safety for people with allergies (when thermowood walls model). Benches from quality Alder or Thermo-aspen.