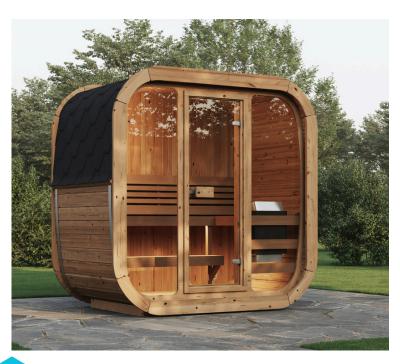

### **DESIGN**

Cube-like design fits well to even modern gardens of today. This new design gives a better sauna experience as it has more room behind the back than a standard barrel has. Still easily assembled and movable like a barrel sauna.

#### **COMPACT & EASY**

Icon 125 is made so it can be placed to even a small garden and does not require expensive groundwork. Assembly of this model can be easily done by any family and even though it is a compact model it still fits 3 people to enjoy sauna at the same time.