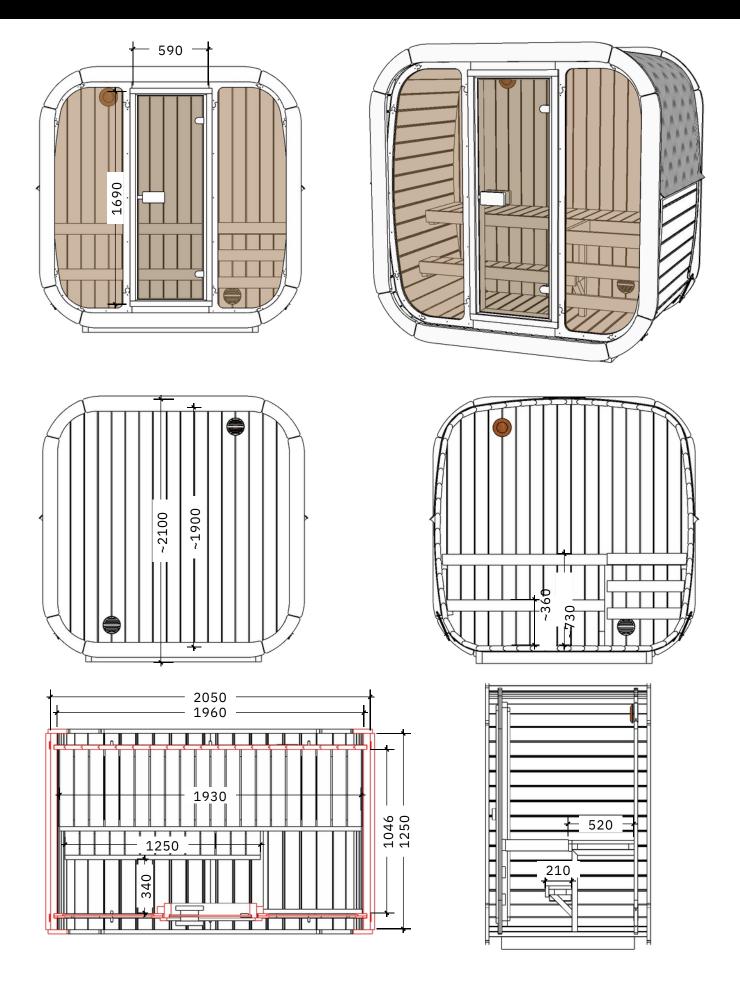

#### **COMPACT & EASY**

Icon 125 is made so it can be placed to even a small garden and does not require expensive groundwork. Assembly of this model can be easily done by any family and even though it is a compact model it still fits 3 people to enjoy sauna at the same time.

#### **WHY ICON 125?**

Our Icon 125 model is made of quality Nordic spruce or Thermowood walls which gives sauna its stability and durability as well as improved safety for people with allergies (when thermowood walls model). Benches from quality Alder or Thermo-aspen.